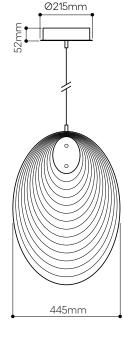

### LIGHTING DESCRIPTION

| Size            | dia 445 mm, H 630 mm                                        |
|-----------------|-------------------------------------------------------------|
|                 | dia 17,5 inch, H 24,8 inch                                  |
| Cable           | black textile braid cable 2,5 m / 98,4 inch                 |
| Weight          | +- 12 kg / 26,5 lb                                          |
| Glass           | lead-free crystal<br>in clear matte, bronze matte and smoke |
| Mounting        | black (=aluminium black elox)                               |
| Canopy color    | black (=steel with black powder coating)                    |
| Protection      | IP 20                                                       |
| Nominal voltage | 220-240V / A.C. 50-60 hz (EU)                               |
|                 | 110-120 V / A.C. 60 Hz (USA)                                |
| Class           | I. EU / I. USA                                              |
|                 |                                                             |