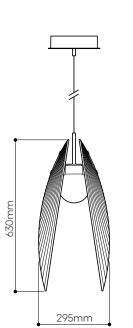

### LIGHTING DESCRIPTION

| Size            | dia 445 mm, H 630 mm                                        |
|-----------------|-------------------------------------------------------------|
|                 | dia 17,5 inch, H 24,8 inch                                  |
| Cable           | black textile braid cable 2,5 m / 98,4 inch                 |
| Weight          | +- 12 kg / 26,5 lb                                          |
| Glass           | lead-free crystal<br>in clear matte, bronze matte and smoke |
| Mounting        | black (=aluminium black elox)                               |
| Canopy color    | black (=steel with black powder coating)                    |
| Protection      | IP 20                                                       |
| Nominal voltage | 220-240V / A.C. 50-60 hz (EU)                               |
|                 | 110-120 V / A.C. 60 Hz (USA)                                |
| Class           | I. EU / I. USA                                              |
|                 |                                                             |