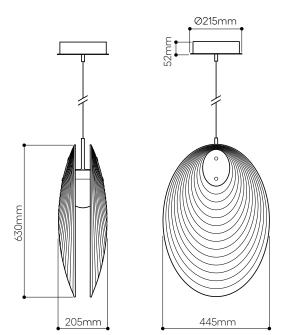

Each piece of Ama collection is then defined by precise cut.

| Size            | dia 445 mm, H 630 mm                                        |
|-----------------|-------------------------------------------------------------|
|                 | dia 17,5 inch, H 24,8 inch                                  |
| Cable           | black textile braid cable 2,5 m / 98,4 inch                 |
| Weight          | +- 12 kg / 26,5 lb                                          |
| Glass           | lead-free crystal<br>in clear matte, bronze matte and smoke |
| Mounting        | black (=aluminium black elox)                               |
| Canopy color    | black (=steel with black powder coating)                    |
| Protection      | IP 20                                                       |
| Nominal voltage | 220-240V / A.C. 50-60 hz (EU)                               |
|                 | 110-120 V / A.C. 60 Hz (USA)                                |
| Class           | I. EU / I. USA                                              |
|                 |                                                             |