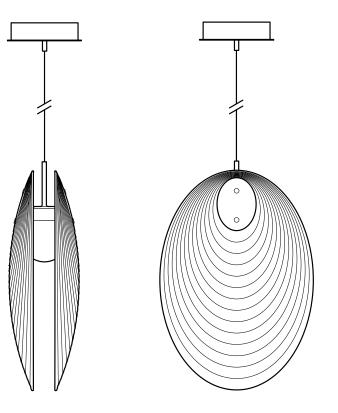

## AMA pendant - closed

Design by Václav Mlynář

### Handmade glass attributes

The Ama Collection is made by our in-house developed glassmaking technique. Over the course of two days, the glass is heated and gradually melts by its own weight into a prepared conical mold. Any irregularities in the glass are both proof and a characteristic feature of this unique glassmaking process.