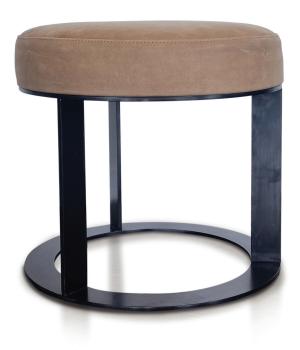

## **TED OTTOMAN**

OTTOMAN: Dia 440mm/ H 380mm

## **TECHNICAL INFORMATION**

STRUCTURE Kiln-dried southland beech, corner blocked with plywood, covered with a polyurethane padding.

12 YEAR FRAME WARRANTY.

SUSPENSION Elastic sprung suspension system. 12 YEAR SUSPENSION WARRANTY.

FOAM Dunlop Elephant Foams have been manufactured by an environmentally responsible manufacturer in New Zealand to

exacting standards providing superior durability and performance. Dunlop Elephant Foam have a limited warranty of

10 years. Ultra-Fresh treated to protect against mold & mildew for a healthier home environment.

SEAT Luxury Elephant foam.

FEET Black wax steel.

COVER Made to order in glove soft leathers from the finest tanneries throughout the world or a compelling global

collection of woven fabrics which will ensure only the very best for your home.

TAILOR MADE TO ORDER IN NEW ZEALAND BY TRENZSEATER