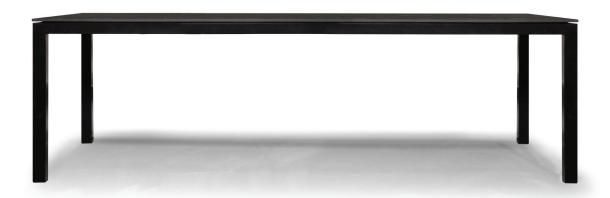

## CAPRI OUTDOOR TABLE

TABLE: L 2200mm/ W 1000mm/ H 755mm

> L 2400mm/ W 1000mm/ H 755mm L 2700mm/ W 1000mm/ H 755mm

## **TECHNICAL INFORMATION**

MATERIAL Porcelain Xtone top (Xtone by Porcelanosa Xtone Liem Black Nature) Sintered mineral compact, obtained from the

purest natural minerals with the most advanced technical development and avant-garde design.

**STRUCTURE** Powderedcoated Matt Black Aluminium

TAILOR MADE TO ORDER IN NEW ZEALAND BY TRENZSEATER