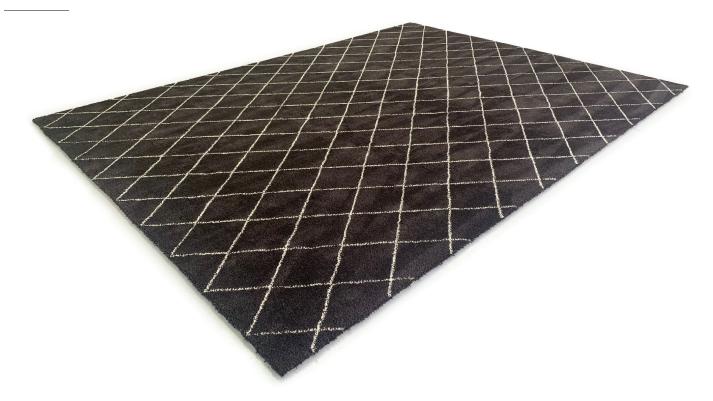

## **RIVA RUG**

The TRENZSEATER rug collection is designed by Ben Lewis in a boutique number of unique designs and exclusive colourways particular to this collection. Hand tufted with a New Zealand wool loop pile stripe and a silky nylon tufted stripe.

Our rugs are artisan crafted making no two rugs are alike. Given the hand tufted nature, slight variations and size are inherent to the design.

Wool and linen rugs are characterized by tonal variations that may be affected by the light in a room as well as the angle from which the rug is viewed. Shifting highlights and lowlights in the surface color of the rug are to be expected.