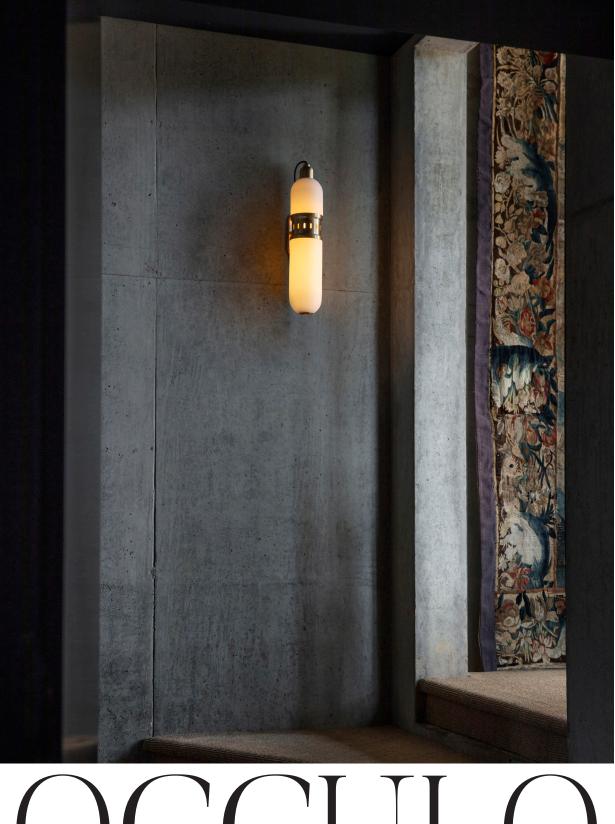

## OCCULO WALL LIGHT

A feature wall light that blends and enhances it's surroundings. With soft illumination from its glass shade and machined brass band it is sure to gently illuminate any interior space.

## DESIGN NOTES

Best suited to pairs, either side of a portrait artwork or gently lighting the bedroom space.

BRUSHED BRASS

DARK BRONZE

SATIN NICKEL