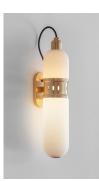

## OCCULO WALL LIGHT

A feature wall light that blends and enhances it's surroundings. With soft illumination from its glass shade and machined brass band it is sure to gently illuminate any interior space.

## PRODUCT CODE

OCC0020 - Occulo Wall Light, Brushed Brass OCC0021 - Occulo Wall Light, Dark Bronze OCC0022 - Occulo Wall Light, Satin Nickel

MATERIALS Brass, glass

**FINISHES** Custom finishes available

## DESIGN NOTES

Best suited to pairs, either side of a portrait artwork or gently lighting the bedroom space.

BRUSHED BRASS

DARK BRONZE

SATIN NICKEL