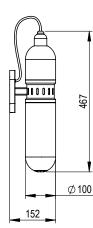

**DIMMING** Non-dimmable

LIGHT SOURCE

6W / 400lm / 2700k / CRI>80 1 x 6W LED E26-120V or E27-240V (supplied) LED lamp only MAX 20W

**WEIGHT** 2.6kg net, 3kg gross

WALL PLATE Wall Plate = Brass/Bronzed/Nickel wall plate H140 x W60mm 4in J-box plate available