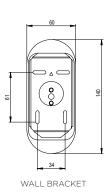

**DIMMING** Non-dimmable

LIGHT SOURCE

6W / 400lm / 2700k / CRI>80 1 x 6W LED E26-120V or E27-240V (supplied) LED lamp only MAX 20W

**WEIGHT** 2.6kg net, 3kg gross

WALL PLATE Wall Plate = Brass/Bronzed/Nickel wall plate H140 x W60mm 4in J-box plate available