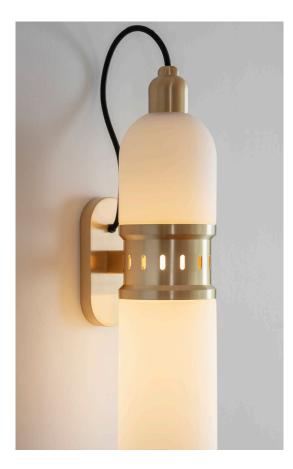

## OCCULO WALL LIGHT

A feature wall light that blends and enhances it's surroundings. With soft illumination from its glass shade and machined brass band it is sure to gently illuminate any interior space.

## PRODUCT CODE

OCC0020 - Occulo Wall Light, Brushed Brass OCC0021 - Occulo Wall Light, Dark Bronze OCC0022 - Occulo Wall Light, Satin Nickel

MATERIALS Brass, glass

**FINISHES** Custom finishes available

**DIMMING** Non-dimmable

LIGHT SOURCE

6W / 400lm / 2700k / CRI>80 1 x 6W LED E26-120V or E27-240V (supplied) LED lamp only MAX 20W

**WEIGHT** 2.6kg net, 3kg gross

WALL PLATE Wall Plate = Brass/Bronzed/Nickel wall plate H140 x W60mm 4in J-box plate available