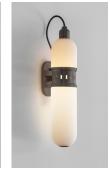

## OCCULO WALL LIGHT

A feature wall light that blends and enhances it's surroundings. With soft illumination from its glass shade and machined brass band it is sure to gently illuminate any interior space.

## DESIGN NOTES

Best suited to pairs, either side of a portrait artwork or gently lighting the bedroom space.

BRUSHED BRASS

DARK BRONZE

SATIN NICKEL