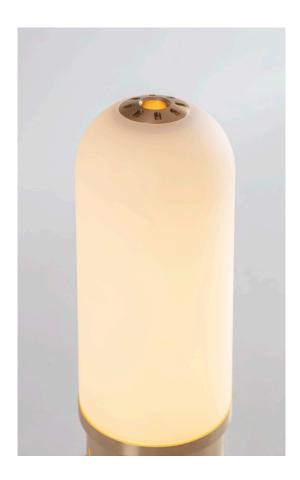

## OCCULO TABLE LAMP

Tall, cylindrical opal capsule sits seamlessly upon a disc-shaped base made from solid brass, encased in a machined brass collar.

#### MATERIALS

Brass, glass