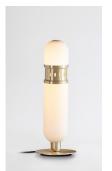

## OCCULO TABLE LAMP

Tall, cylindrical opal capsule sits seamlessly upon a disc-shaped base made from solid brass, encased in a machined brass collar.

#### PRODUCT CODE

OCC0030 - Occulo Table Lamp, Brushed Brass OCC0031 - Occulo Table Lamp, Dark Bronze OCC0032 - Occulo Table Lamp, Satin Nickel

### **DESIGN NOTES**

The pill-shaped lamp is well suited to a console or side table, carrying a warm and ambient light throughout your home.

BRUSHED BRASS

DARK BRONZE

SATIN NICKEL