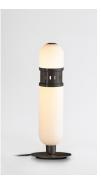

## OCCULO TABLE LAMP

Tall, cylindrical opal capsule sits seamlessly upon a disc-shaped base made from solid brass, encased in a machined brass collar.

#### PRODUCT CODE

OCC0030 - Occulo Table Lamp, Brushed Brass OCC0031 - Occulo Table Lamp, Dark Bronze OCC0032 - Occulo Table Lamp, Satin Nickel

### **DESIGN NOTES**

The pill-shaped lamp is well suited to a console or side table, carrying a warm and ambient light throughout your home.

BRUSHED BRASS

DARK BRONZE

SATIN NICKEL