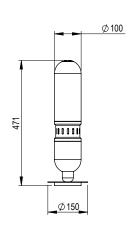

## OCCULO TABLE LAMP

Tall, cylindrical opal capsule sits seamlessly upon a disc-shaped base made from solid brass, encased in a machined brass collar.

#### WEIGHT

2.5kg net, 3kg gross

200cm fabric cord provided Inline switch on cord