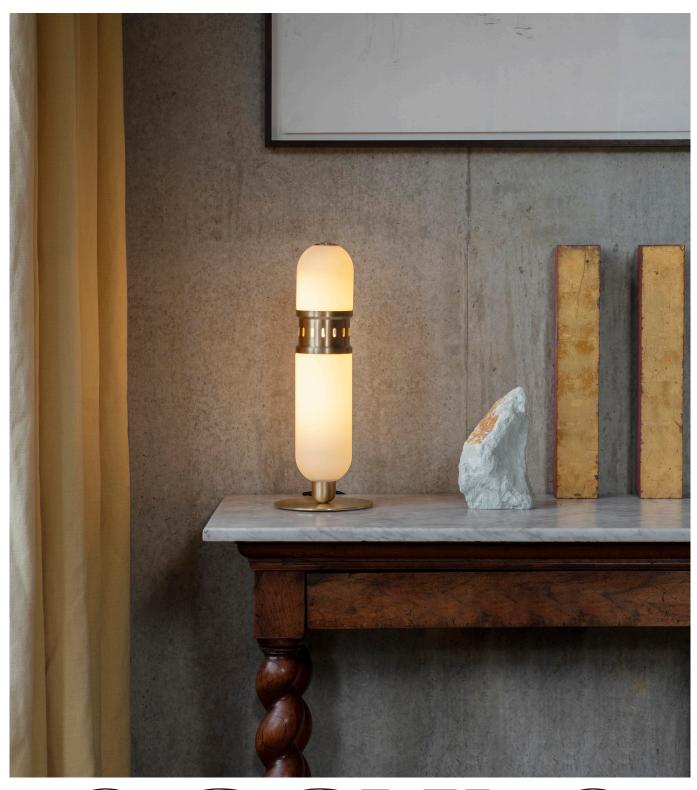

## OCCULO TABLE LAMP

Tall, cylindrical opal capsule sits seamlessly upon a disc-shaped base made from solid brass, encased in a machined brass collar.

### **DESIGN NOTES**

The pill-shaped lamp is well suited to a console or side table, carrying a warm and ambient light throughout your home.

BRUSHED BRASS

DARK BRONZE

SATIN NICKEL