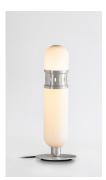

## OCCULO TABLE LAMP

Tall, cylindrical opal capsule sits seamlessly upon a disc-shaped base made from solid brass, encased in a machined brass collar.

#### PRODUCT CODE

OCC0030 - Occulo Table Lamp, Brushed Brass OCC0031 - Occulo Table Lamp, Dark Bronze OCC0032 - Occulo Table Lamp, Satin Nickel

### **DESIGN NOTES**

The pill-shaped lamp is well suited to a console or side table, carrying a warm and ambient light throughout your home.

BRUSHED BRASS

DARK BRONZE

SATIN NICKEL