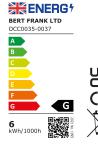

### LIGHT SOURCE

6W / 400lm / 2700k / CRI>80 1 x 6W LED E26-120V or E27-240V (supplied) LED lamp only MAX 20W