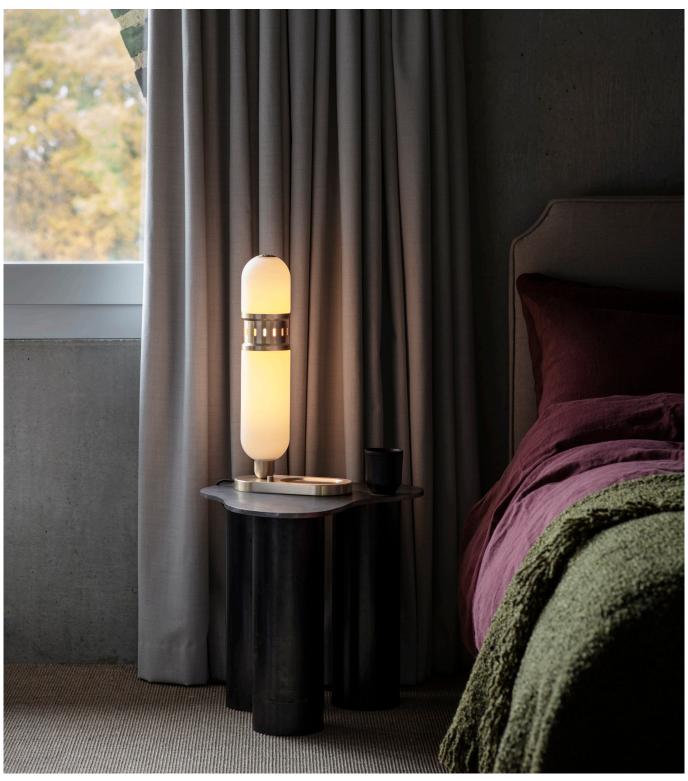

# OCCULO SIDE TABLE LAMP

The pill-shaped opal glows with opulence, encased in a band of machined brass and sitting tall and proud on a thick solid brass base.

OCC0035 - Occulo Side Table Lamp, Brushed Brass OCC0036 - Occulo Side Table Lamp, Dark Bronze OCC0037 - Occulo Side Table Lamp, Satin Nickel

# **DESIGN NOTES**

The capsule lamp will complete your desk or bedside table, with a practical grooved tray machined into the base.

DARK BRONZE

SATIN NICKEL