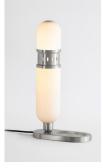

# OCCULO SIDE TABLE LAMP

The pill-shaped opal glows with opulence, encased in a band of machined brass and sitting tall and proud on a thick solid brass base.

OCC0035 - Occulo Side Table Lamp, Brushed Brass OCC0036 - Occulo Side Table Lamp, Dark Bronze OCC0037 - Occulo Side Table Lamp, Satin Nickel

# **DESIGN NOTES**

The capsule lamp will complete your desk or bedside table, with a practical grooved tray machined into the base.

DARK BRONZE

SATIN NICKEL