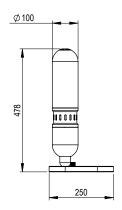

## WEIGHT

6.5kg net, 7.5kg gross

200cm fabric cord provided Dial switch on base