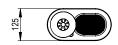

## WEIGHT

6.5kg net, 7.5kg gross

200cm fabric cord provided Dial switch on base

# **DESIGN NOTES**

The capsule lamp will complete your desk or bedside table, with a practical grooved tray machined into the base.

DARK BRONZE

SATIN NICKEL