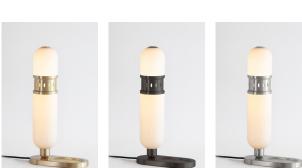

# OCCULO SIDE TABLE LAMP

The pill-shaped opal glows with opulence, encased in a band of machined brass and sitting tall and proud on a thick solid brass base.

OCC0035 - Occulo Side Table Lamp, Brushed Brass OCC0036 - Occulo Side Table Lamp, Dark Bronze OCC0037 - Occulo Side Table Lamp, Satin Nickel

# **DESIGN NOTES**

The capsule lamp will complete your desk or bedside table, with a practical grooved tray machined into the base.

DARK BRONZE

SATIN NICKEL