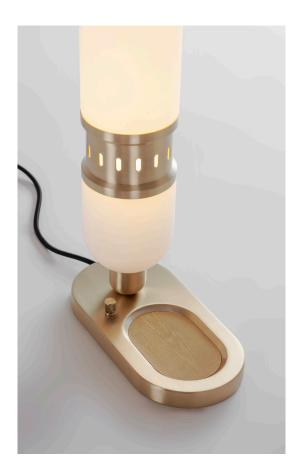

# OCCULO SIDE TABLE LAMP

The pill-shaped opal glows with opulence, encased in a band of machined brass and sitting tall and proud on a thick solid brass base.

OCC0035 - Occulo Side Table Lamp, Brushed Brass OCC0036 - Occulo Side Table Lamp, Dark Bronze OCC0037 - Occulo Side Table Lamp, Satin Nickel

# **DESIGN NOTES**

The capsule lamp will complete your desk or bedside table, with a practical grooved tray machined into the base.

DARK BRONZE

SATIN NICKEL