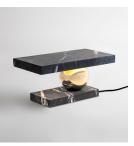

# CORBEL TABLE LAMP

Gleaming brass sphere sits confidently between two weighty slabs of honed marble, each sheet distinctive with unique veining. An opal diffuser casts a soft downlight onto the mirrored sphere, reflecting a warm glow back into the room.

# PRODUCT CODE

COR0030 - Corbel Table Lamp - Green COR0031 - Corbel Table Lamp - White COR0032 - Corbel Table Lamp - Black

## **FINISHES**

Polished brass lacquered as standard Guatemalan green, Carrara white, or Black Nero Marquina Custom finishes available