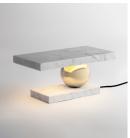

# CORBEL TABLE LAMP

Gleaming brass sphere sits confidently between two weighty slabs of honed marble, each sheet distinctive with unique veining. An opal diffuser casts a soft downlight onto the mirrored sphere, reflecting a warm glow back into the room.

# PRODUCT CODE

COR0030 - Corbel Table Lamp - Green COR0031 - Corbel Table Lamp - White COR0032 - Corbel Table Lamp - Black

## **FINISHES**

Polished brass lacquered as standard Guatemalan green, Carrara white, or Black Nero Marquina Custom finishes available