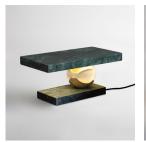

# CORBEL TABLE LAMP

Gleaming brass sphere sits confidently between two weighty slabs of honed marble, each sheet distinctive with unique veining. An opal diffuser casts a soft downlight onto the mirrored sphere, reflecting a warm glow back into the room.

# PRODUCT CODE

COR0030 - Corbel Table Lamp - Green COR0031 - Corbel Table Lamp - White COR0032 - Corbel Table Lamp - Black

## **FINISHES**

Polished brass lacquered as standard Guatemalan green, Carrara white, or Black Nero Marquina Custom finishes available