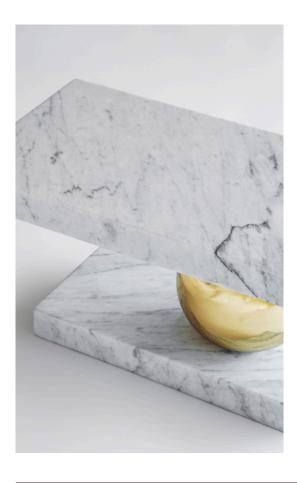

# CORBEL TABLE LAMP

Gleaming brass sphere sits confidently between two weighty slabs of honed marble, each sheet distinctive with unique veining. An opal diffuser casts a soft downlight onto the mirrored sphere, reflecting a warm glow back into the room.

## MATERIALS

Brass, Marble

## **FINISHES**

Polished brass lacquered as standard Guatemalan green, Carrara white, or Black Nero Marquina Custom finishes available