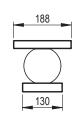

# CORBEL TABLE LAMP

Gleaming brass sphere sits confidently between two weighty slabs of honed marble, each sheet distinctive with unique veining. An opal diffuser casts a soft downlight onto the mirrored sphere, reflecting a warm glow back into the room.