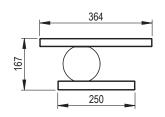

low back into the room.



# PRODUCT CODE

COR0030 - Corbel Table Lamp - Green COR0031 - Corbel Table Lamp - White COR0032 - Corbel Table Lamp - Black

## MATERIALS

Brass, Marble

## **FINISHES**

Polished brass lacquered as standard Guatemalan green, Carrara white, or Black Nero Marquina Custom finishes available

#### DIMMING

Non-dimmable as standard Dimming available

# LIGHT SOURCE

Integrated LED - 12.2W 24V 2700K

# DRIVER

20W integrated LED driver.

# WEIGHT

7.5kg net, 8kg gross

## CORE

200cm fabric cord provided Inline switch on cord 5amp plug available

# YACHT FIXING

Yacht / Surface mounting available

# **DESIGN NOTES**

Exploring asymmetry, form and balance, this bold sculptural objét is a statement piece.







GREEN GUATEMALAN



WHITE CARRARA



BLACK NERO MARQUINA