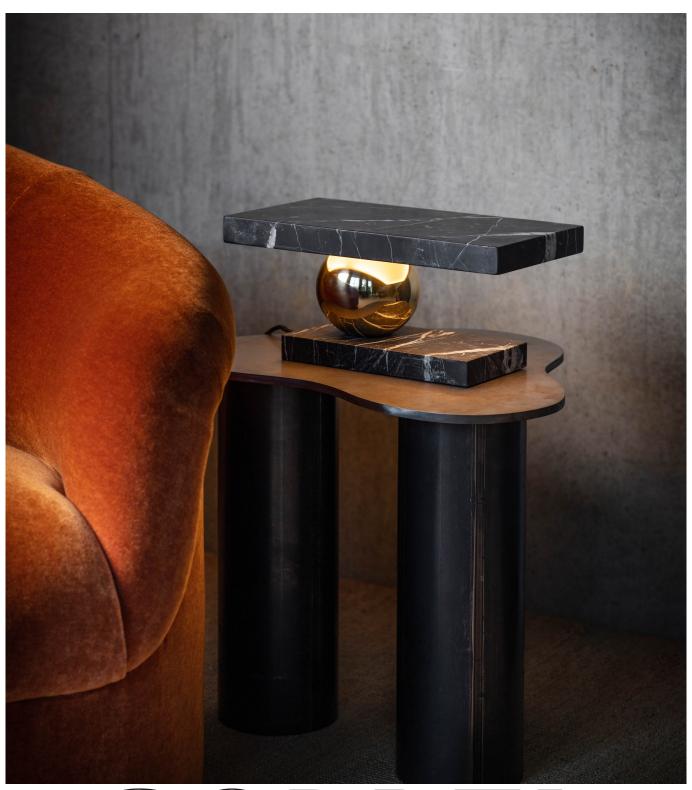

# CORBEL TABLE LAMP

Gleaming brass sphere sits confidently between two weighty slabs of honed marble, each sheet distinctive with unique veining. An opal diffuser casts a soft downlight onto the mirrored sphere, reflecting a warm glow back into the room.

# **DESIGN NOTES**

Exploring asymmetry, form and balance, this bold sculptural objét is a statement piece.

GREEN GUATEMALAN

WHITE CARRARA

BLACK NERO MARQUINA