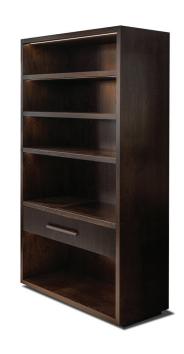

# SOPHIA BOOKCASE

**BOOKCASE:** L 1200mm/ D 500mm/ H 2150mm.

### **TECHNICAL INFORMATION**

MATERIAL Solid American Oak, Also Available in MDF

**STRUCTURE** Shelves with Recessed LED Lighting, Fluted Drawer

TAILOR MADE TO ORDER IN NEW ZEALAND BY TRENZSEATER