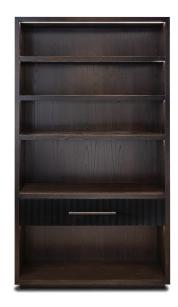

# SOPHIA BOOKCASE

**BOOKCASE:** L 1200mm/ D 500mm/ H 2150mm.

### **TECHNICAL INFORMATION**

MATERIAL Solid American Oak, Also Available in MDF

**STRUCTURE** Shelves with Recessed LED Lighting, Fluted Drawer

TAILOR MADE TO ORDER IN NEW ZEALAND BY TRENZSEATER