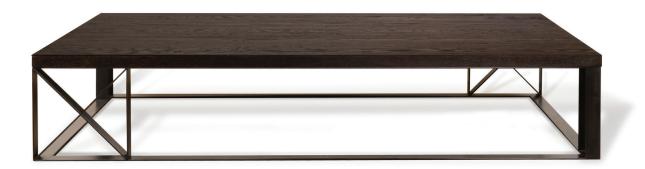

# **DINO COFFEE TABLE**

COFFEE TABLE: L 1800mm / D 1000mm / H 340mm

L 1500mm / D 800mm / H 340mm

## **TECHNICAL INFORMATION**

MATERIAL Solid American Oak, Also Available in MDF

**STRUCTURE** Black wax steel

TAILOR MADE TO ORDER IN NEW ZEALAND BY TRENZSEATER