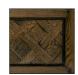

# **TRENZSEATER**



# **DINO COFFEE TABLE**

COFFEE TABLE: L 1800mm / D 1000mm / H 340mm

L 1500mm / D 800mm / H 340mm

## **TECHNICAL INFORMATION**

MATERIAL Solid American Oak, Also Available in MDF

**STRUCTURE** Black wax steel

TAILOR MADE TO ORDER IN NEW ZEALAND BY TRENZSEATER

#### **FINISHES**



Non-Aged



Aged Waxed



30% Lacquer



High Gloss Lacquer

#### **PATTERN**



Plain



Plank



Bordered



#### LACQUER FINISHES



Armani Grey



Vintage Oak



Black Walnut



Grey Oak



Antique Natural





Natural



White



White Gloss



Chocolate



Black Gloss

### SOFT TOUCH FINISHES



Limed



Smoked

IMPORTANT NOTE: For technical printing reasons, the colours displayed above may vary from the swatches in store, it is recommended to view these to get a true representation of the colour before ordering.