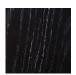

# **TRENZSEATER**



# **DINO COFFEE TABLE**

COFFEE TABLE: L 1800mm / D 1000mm / H 340mm

L 1500mm / D 800mm / H 340mm

## **TECHNICAL INFORMATION**

MATERIAL Solid American Oak, Also Available in MDF

**STRUCTURE** Black wax steel

TAILOR MADE TO ORDER IN NEW ZEALAND BY TRENZSEATER

#### **FINISHES**



Non-Aged



Aged Waxed



30% Lacquer



High Gloss Lacquer

#### **PATTERN**



Plain



Plank



Bordered



#### LACQUER FINISHES



Armani Grey



Vintage Oak



Black Walnut



Grey Oak



Antique Natural





Natural



White



White Gloss



Chocolate



Black Gloss

### SOFT TOUCH FINISHES



Limed



Smoked

IMPORTANT NOTE: For technical printing reasons, the colours displayed above may vary from the swatches in store, it is recommended to view these to get a true representation of the colour before ordering.