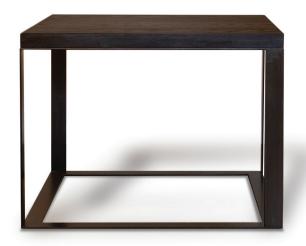

# TED LAMP TABLE / SQUARE

LAMP TABLE: W 700mm / D 700mm / H 700mm

## **TECHNICAL INFORMATION**

MATERIAL Solid American Oak, Also Available in MDF

STRUCTURE Black wax steel

TAILOR MADE TO ORDER IN NEW ZEALAND BY TRENZSEATER