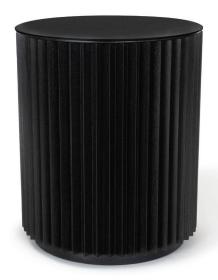

# **RIVA ACCENT TABLE**

ACCENT TABLE: D 450mm / H 540mm

#### **TECHNICAL INFORMATION**

MATERIAL Solid American Oak

TAILOR MADE TO ORDER IN NEW ZEALAND BY TRENZSEATER