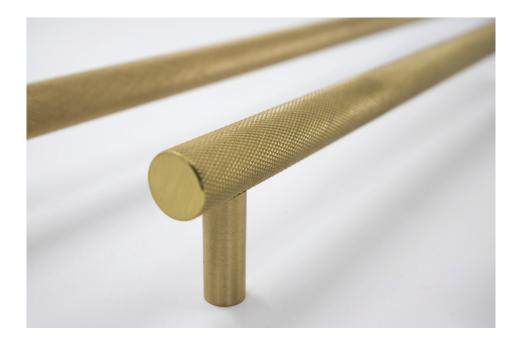

# ATELIER PULL BAR - DOUBLE SIDED

The TRENZSEATER Hardware collection is made from solid brass and features exquisite knurling detailing in brushed brass, oil rubbed bronze and matt black finishes.

Having well-appointed HARDWARE is a small detail that makes a big difference to the interior of your home, whether it be for kitchens, wardrobes, doors or cabinetry, it is an essential design element you can't forget. The TRENZSEATER Hardware collection is an example of TRENZSEATER's attention to detail that we pay to every aspect of your home.

#### **TECHNICAL INFORMATION**

Type: Double Sided

Size Available: XLarge: L700 x H18 x D47

Finishes available: Brass or Oil-Rubbed Bronze

Knurling to full length of handle

Suitable for 40-50mm door thickness & 10mm door thickness