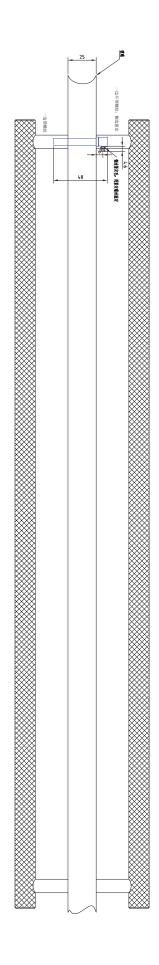

#### **TECHNICAL INFORMATION**

Type: Double Sided

Size Available: XLarge: L700 x H18 x D47

Finishes available: Brass or Oil-Rubbed Bronze

Knurling to full length of handle

Suitable for 40-50mm door thickness & 10mm door thickness

Comes with washers that sit against the door and rubber washers for glass doors  $% \left\{ 1\right\} =\left\{ 1\right\} =\left\{$ 