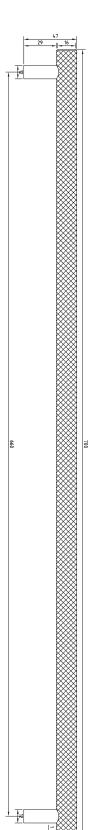

#### **TECHNICAL INFORMATION**

Type: Double Sided

Size Available: XLarge: L700 x H18 x D47

Finishes available: Brass or Oil-Rubbed Bronze

Knurling to full length of handle

Suitable for 40-50mm door thickness & 10mm door thickness