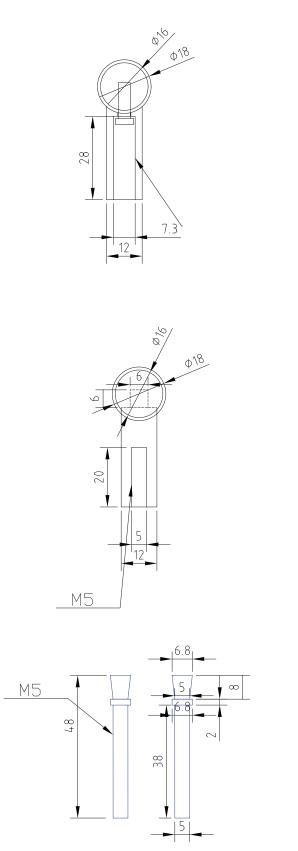

#### **TECHNICAL INFORMATION**

Type: Double Sided

Size Available: XLarge: L700 x H18 x D47

Finishes available: Brass or Oil-Rubbed Bronze

Knurling to full length of handle

Suitable for 40-50mm door thickness & 10mm door thickness

Comes with washers that sit against the door and rubber washers for glass doors  $% \left\{ 1\right\} =\left\{ 1\right\} =\left\{$ 