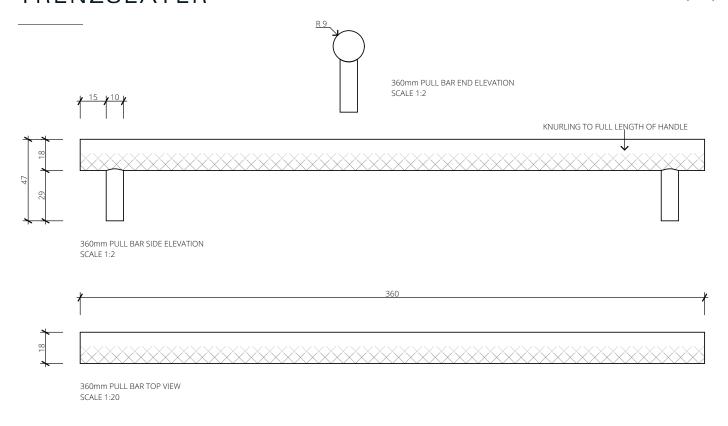

### **TECHNICAL INFORMATION**

Sizes Available: Pull Bar Small, Medium, Large, XLarge

Small: L160 x H18 x D47, Medium: L260 x H18 x D47, Large: L360 x H18 x D47, XLarge: L700 x H18 x D47

Finishes available: Brass or Oil-Rubbed Bronze

Knurling to full length of handle

### PULL BAR MEDIUM (260)

PULL BAR LARGE (360)