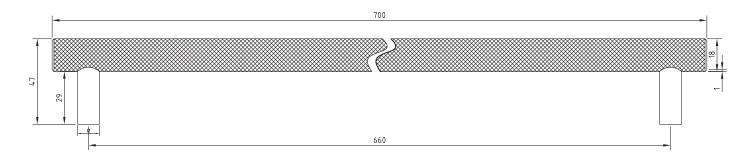

### **TECHNICAL INFORMATION**

Sizes Available: Pull Bar Small, Medium, Large, XLarge

Small: L160 x H18 x D47, Medium: L260 x H18 x D47, Large: L360 x H18 x D47, XLarge: L700 x H18 x D47

Finishes available: Brass or Oil-Rubbed Bronze

Knurling to full length of handle

## PULL BAR XLARGE (700)