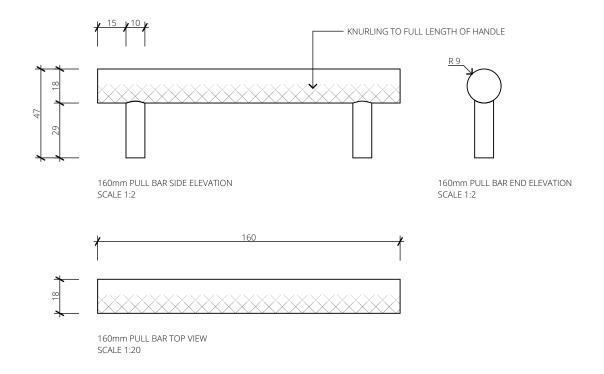

### **TECHNICAL INFORMATION**

Sizes Available: Pull Bar Small, Medium, Large, XLarge

Small: L160 x H18 x D47, Medium: L260 x H18 x D47, Large: L360 x H18 x D47, XLarge: L700 x H18 x D47

Finishes available: Brass or Oil-Rubbed Bronze

Knurling to full length of handle