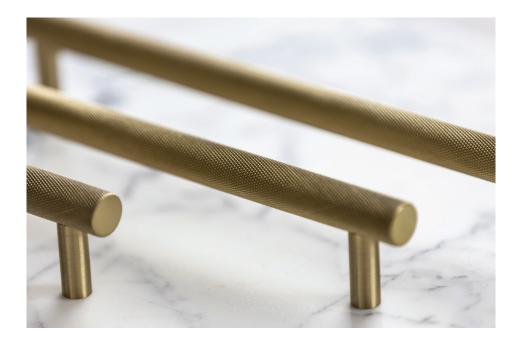

## **TRENZSEATER**

# ATELIER PULL BAR

The TRENZSEATER Hardware collection is made from solid brass and features exquisite knurling detailing in brushed brass, oil rubbed bronze and matt black finishes.

Having well-appointed HARDWARE is a small detail that makes a big difference to the interior of your home, whether it be for kitchens, wardrobes, doors or cabinetry, it is an essential design element you can't forget. The TRENZSEATER Hardware collection is an example of TRENZSEATER's attention to detail that we pay to every aspect of your home.