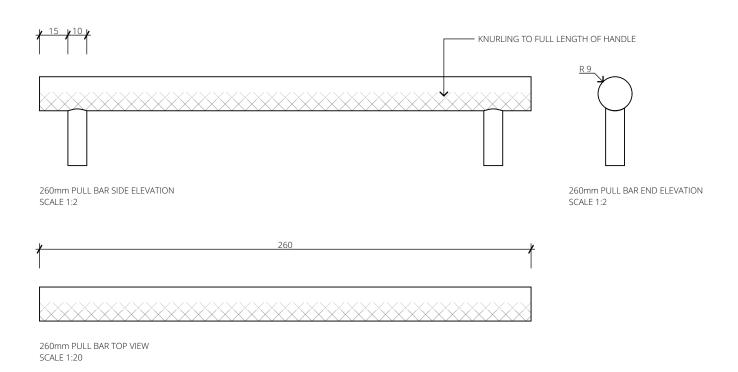

### **TECHNICAL INFORMATION**

Sizes Available: Pull Bar Small, Medium, Large, XLarge

Small: L160 x H18 x D47, Medium: L260 x H18 x D47, Large: L360 x H18 x D47, XLarge: L700 x H18 x D47

Finishes available: Brass or Oil-Rubbed Bronze

Knurling to full length of handle

### PULL BAR MEDIUM (260)

PULL BAR LARGE (360)