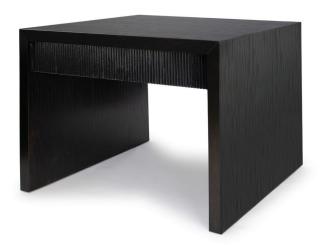

## PORTOFINO LAMP TABLE

COFFEE TABLE: L 700mm/ W 700mm/ H 550mm

#### **TECHNICAL INFORMATION**

MATERIAL American Oak OR MDF

**STRUCTURE** Fluted Drawer

TAILOR MADE TO ORDER IN NEW ZEALAND BY TRENZSEATER