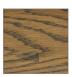

# **RIVA COFFEE TABLE**

CONSOLE: L 1800mm/ W 1020mm/ H 350mm (1 drawer)

## **TECHNICAL INFORMATION**

MATERIAL Solid American Oak STRUCTURE Fluted Drawer

TAILOR MADE TO ORDER IN NEW ZEALAND BY TRENZSEATER

### **FINISHES**





Non-Aged

Aged Waxed

#### **PATTERN**



Plain

Chocolate

### LACQUER FINISHES



Armani Grey



Vintage Oak



Grey Oak

Black Walnut





Natural



White



Antique Tobacco









SOFT TOUCH FINISHES

Smoked

**IMPORTANT NOTE**: For technical printing reasons, the colours displayed above may vary from the swatches in store, it is recommended to view these to get a true representation of the colour before ordering.

\*The WHITE finish is only available when product is made in Oak Veneer