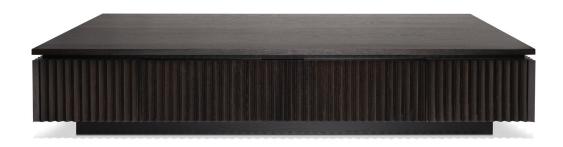

# **RIVA COFFEE TABLE**

CONSOLE: L 1800mm/ W 1020mm/ H 350mm (1 drawer)

## **TECHNICAL INFORMATION**

MATERIAL Solid American Oak STRUCTURE Fluted Drawer

TAILOR MADE TO ORDER IN NEW ZEALAND BY TRENZSEATER