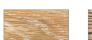

# **RIVA COFFEE TABLE**

CONSOLE: L 1800mm/ W 1020mm/ H 350mm (1 drawer)

## **TECHNICAL INFORMATION**

MATERIAL Solid American Oak STRUCTURE Fluted Drawer

TAILOR MADE TO ORDER IN NEW ZEALAND BY TRENZSEATER

### **FINISHES**





Non-Aged

Aged Waxed

#### **PATTERN**



Plain

Chocolate

### LACQUER FINISHES



Armani Grey



Vintage Oak



Grey Oak

Black Walnut





Natural



White



Antique Tobacco









SOFT TOUCH FINISHES

Smoked

**IMPORTANT NOTE**: For technical printing reasons, the colours displayed above may vary from the swatches in store, it is recommended to view these to get a true representation of the colour before ordering.

\*The WHITE finish is only available when product is made in Oak Veneer