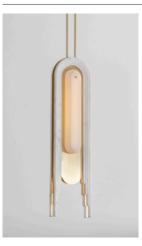

# VIMA PENDANT LIGHT XL

A true centrepiece inspired by architectural amphitheatres. Soft alabaster accompanied by heavy, solid brass pieces and soft, matte glass shades.

### **MATERIALS**

Brass, Alabaster, Glass

### **FINISHES**

Brushed brass lacquered as standard Alabaster facade

# **DESIGN NOTES**

Mirrored on both sides, the long glass shades are perfectly illuminated with integrated LED, throwing beautiful highlights off the stepped alabaster facade.