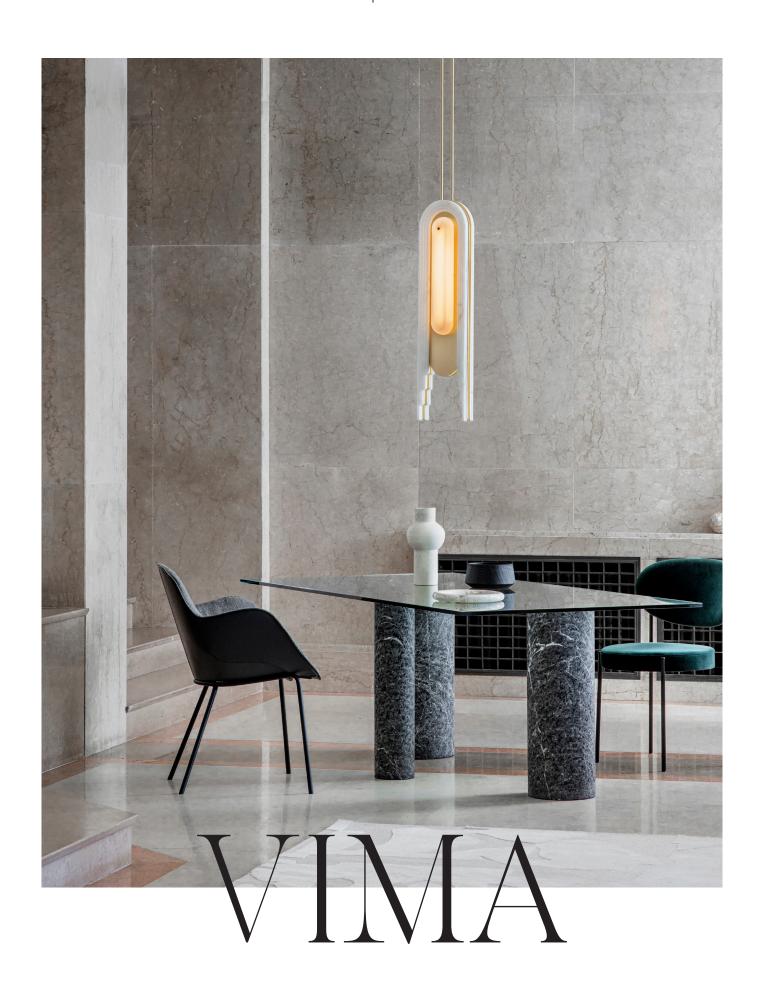

# VIMA PENDANT LIGHT XL

A true centrepiece inspired by architectural amphitheatres. Soft alabaster accompanied by heavy, solid brass pieces and soft, matte glass shades.

# **DESIGN NOTES**

Mirrored on both sides, the long glass shades are perfectly illuminated with integrated LED, throwing beautiful highlights off the stepped alabaster facade.