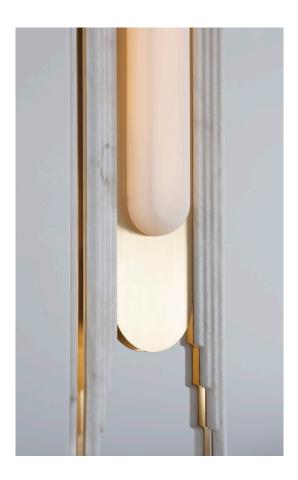

# VIMA PENDANT LIGHT XL

A true centrepiece inspired by architectural amphitheatres. Soft alabaster accompanied by heavy, solid brass pieces and soft, matte glass shades.

### **MATERIALS**

Brass, Alabaster, Glass

### **FINISHES**

Brushed brass lacquered as standard Alabaster facade

# **DESIGN NOTES**

Mirrored on both sides, the long glass shades are perfectly illuminated with integrated LED, throwing beautiful highlights off the stepped alabaster facade.