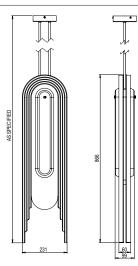

# WEIGHT

16kg net, 17kg gross

### **CEILING CANOPY**

Brushed brass round ceiling canopy H  $30 \times \varnothing$  120mm 89mm/3.5in mounting positions

### SUSPENSION

Custom length brass drop rods supplied Drop length to be specified upon order