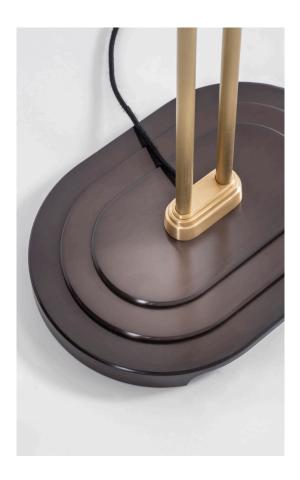

### MATERIALS

Brass, Alabaster, Glass

### **FINISHES**

Brushed/bronzed brass lacquered as standard Alabaster facade

### CORE

200cm fabric cord provided Inline switch on cord