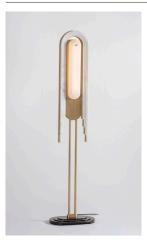

# VIMA FLOOR LAMP

A true centrepiece inspired by architectural amphitheatres. Soft alabaster accompanied by heavy, solid brass pieces and soft, matte glass shades.

## **DESIGN NOTES**

Mirrored on both sides, the long glass shades are perfectly illuminated with integrated LED, throwing beautiful highlights off the stepped alabaster facade.