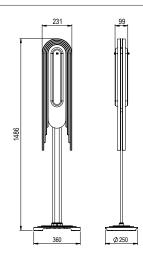

# Bert Frank



# VIMA FLOOR LAMP

A true centrepiece inspired by architectural amphitheatres. Soft alabaster accompanied by heavy, solid brass pieces and soft, matte glass shades.



### PRODUCT CODE

VMA0040 - Vima Floor Lamp

### MATERIALS

Brass, Alabaster, Glass

### **FINISHES**

Brushed/bronzed brass lacquered as standard Alabaster facade

### DIMMING

Non-dimmable as standard

### LIGHT SOURCE

Integrated LED - 13W 24V 2700K

### DRIVER

30W LED Wall plug driver

# WEIGHT

30kg net, 32kg gross

### CORE

200cm fabric cord provided Inline switch on cord

## **DESIGN NOTES**

Mirrored on both sides, the long glass shades are perfectly illuminated with integrated LED, throwing beautiful highlights off the stepped alabaster facade.