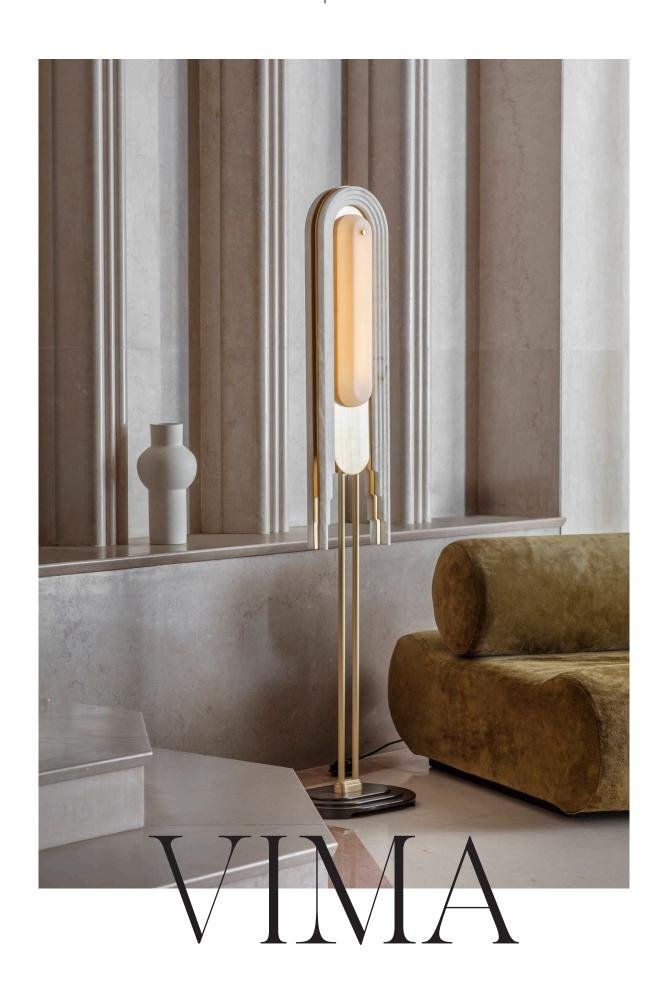

# VIMA FLOOR LAMP

A true centrepiece inspired by architectural amphitheatres. Soft alabaster accompanied by heavy, solid brass pieces and soft, matte glass shades.

## **DESIGN NOTES**

Mirrored on both sides, the long glass shades are perfectly illuminated with integrated LED, throwing beautiful highlights off the stepped alabaster facade.