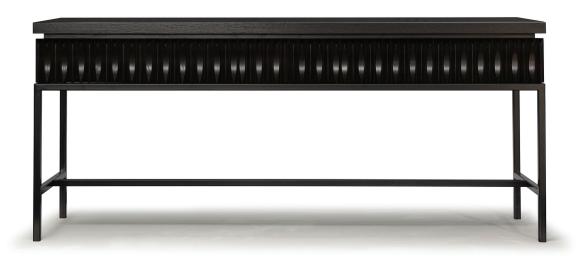

# **RIVA CONSOLE**

CONSOLE: L 1800mm/ W 500mm/ H 780mm (2 drawers)

### **TECHNICAL INFORMATION**

MATERIAL

Solid American Oak

STRUCTURE

Matt Black Steel, Fluted Drawer

TAILOR MADE TO ORDER IN NEW ZEALAND BY TRENZSEATER