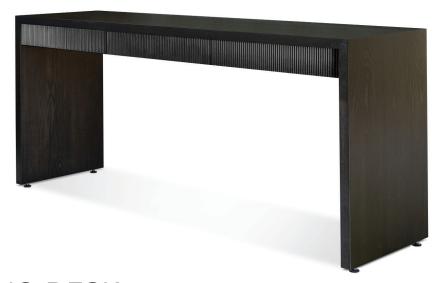

# PORTOFINO DESK

DESK: L 1800mm / D 600mm / H 760mm

L 1800mm / D 800mm / H 760mm

### **TECHNICAL INFORMATION**

MATERIAL American Oak or mdf

**STRUCTURE** Fluted Drawer

TAILOR MADE TO ORDER IN NEW ZEALAND BY TRENZSEATER