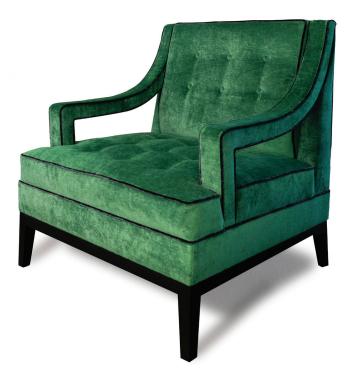

## VERSAILLES

ARMCHAIR:

## TECHNICAL INFORMATION

| STRUCTURE  | Kiln-dried southland beech, corner blocked with plywood, covered with a polyurethane padding.<br>12 YEAR FRAME WARRANTY. |
|------------|--------------------------------------------------------------------------------------------------------------------------|
| SUSPENSION | Elastic sprung suspension system. 12 YEAR SUSPENSION WARRANTY.                                                           |
| FOAM       | Dunlop Elephant Foams have been manufactured by an environmentally responsible manufacturer in New Zealand to            |
|            | exacting standards providing superior durability and performance. Dunlop Elephant Foam have a limited warranty of        |
|            | 10 years. Ultra-Fresh treated to protect against mold & mildew for a healthier home environment.                         |
| Seat       | Luxury Elephant foam.                                                                                                    |
| Back       | Luxury Elephant foam.                                                                                                    |
| FINISHES   | Chrome Studs                                                                                                             |
| FEET       | Oak feet                                                                                                                 |
| COVER      | Made to order in glove soft leathers from the finest tanneries throughout the world or a compelling global collection of |
|            | woven fabrics which will ensure only the very best for your home.                                                        |