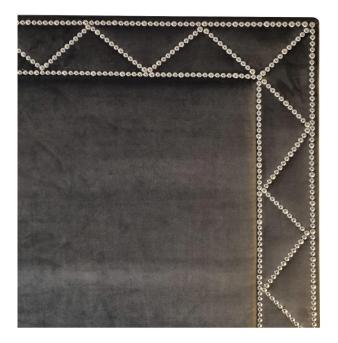

## **TECHNICAL INFORMATION**

STRUCTURE Upholstered head board fitted to the wall, with chrome studs.

COVERING Made to order in glove soft leathers from the finest tanneries throughout the world, or a compelling global collection of