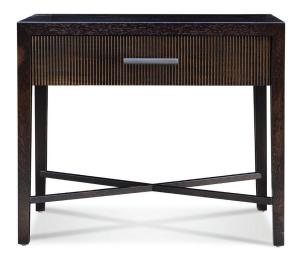

# RIVIERA BEDSIDE

W 800mm/ D 450mm/ H 680mm BEDSIDE

(Standard price is based on using TRENZSEATER Atelier pull bars)

### **TECHNICAL INFORMATION**

MATERIAL Solid American Oak, also avaialble in MDF.

TAILOR MADE TO ORDER IN NEW ZEALAND BY TRENZSEATER

#### **FINISHES**

Non-Aged

Aged Waxed

30% Lacquer

High Gloss Lacquer

#### **PATTERN**

Plain