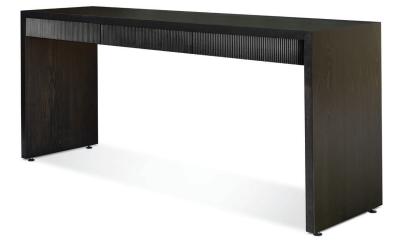

# PORTOFINO CONSOLE TABLE

CONSOLE: L 1800mm/ D 500mm/ H 800mm.

### **TECHNICAL INFORMATION**

MATERIAL American Oak OR mdf STRUCTURE Fluted Drawer TAILOR MADE TO ORDER IN NEW ZEALAND BY TRENZSEATER