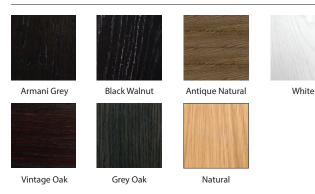

## TRENZSEATER



# PORTOFINO CONSOLE TABLE

CONSOLE: L 1800mm/ D 500mm/ H 800mm.

### **TECHNICAL INFORMATION**

MATERIAL American Oak OR mdf STRUCTURE Fluted Drawer TAILOR MADE TO ORDER IN NEW ZEALAND BY TRENZSEATER

#### FINISHES





Aged Waxed

#### LACQUER FINISHES



#### PATTERN



Chocolate

#### SOFT TOUCH FINISHES



**IMPORTANT NOTE**: For technical printing reasons, the colours displayed above may vary from the swatches in store, it is recommended to view these to get a true representation of the colour before ordering.

AUCKLAND 80 Parnell Road, Parnell, Auckland 1052, New Zealand T. (09) 303 4151 CHRISTCHURCH 121 Blenheim Road, Riccarton, Christchurch 8041, New Zealand T. (03) 343 0876 QUEENSTOWN - 313 Hawthorne Drive Frankton, Queenstown 9300, New Zealand T. (03) 441 2363 E. info@trenzseater.com W. www.trenzseater.com