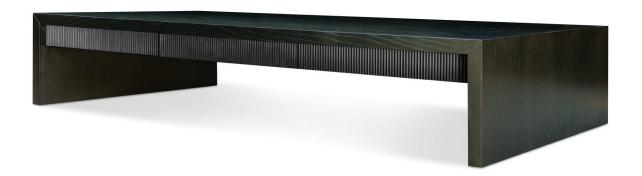

# PORTOFINO COFFEE TABLE

COFFEE TABLE: L 1800mm/ W 1000mm/ H 340mm

# **TECHNICAL INFORMATION**

MATERIAL American Oak OR MDF

**STRUCTURE** Fluted Drawer

TAILOR MADE TO ORDER IN NEW ZEALAND BY TRENZSEATER

## **FINISHES**

Non-Aged

Aged Waxed

## **PATTERN**

Plain