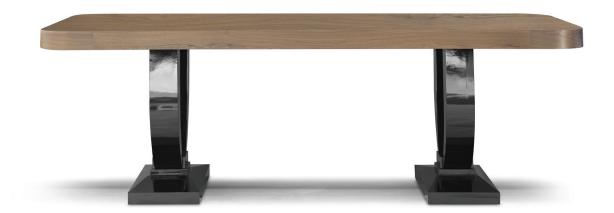

# MAYFAIR DINING TABLE

L 2250mm/ W 1100mm/ H 750mm TABLE:

## **TECHNICAL INFORMATION**

MATERIAL American Walnut **STRUCTURE** High Gloss Lacquer

TAILOR MADE TO ORDER IN NEW ZEALAND BY TRENZSEATER