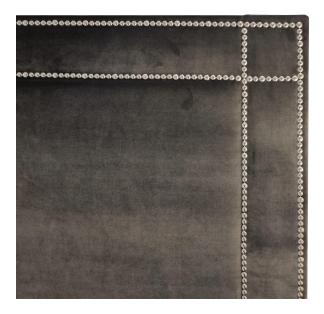

## **TECHNICAL INFORMATION**

STRUCTURE Upholstered head board fitted to the wall, with chrome studs.

COVERING Made to order in glove soft leathers from the finest tanneries throughout the world, or a compelling global collection of