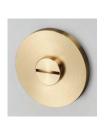

## ATELIER PRIVACY LOCKS

The TRENZSEATER Hardware collection is made from solid brass and features exquisite knurling detailing in brushed brass, oil rubbed bronze and matt black finishes. Having well-appointed HARDWARE is a small detail that makes a big difference to the interior of your home, whether it be for kitchens, wardrobes, doors or cabinetry, it is an essential design element you can't forget. The TRENZSEATER Hardware collection is an example of TRENZSEATER's attention to detail that we pay to every aspect of your home.

## **TECHNICAL INFORMATION**

Size: L135 x H55 x D68, see P2 drawing for full specs Finishes: Brass, Oil-Rubbed Bronze and Matt Black Knurling to full length of handle Recommended for door thickness 35-55mm Supplied with M4 bolts to attached through door and with latch and plates for door jam