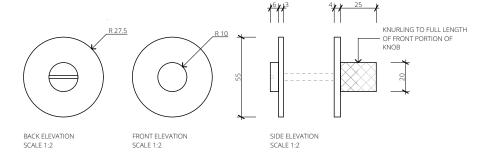

## **TECHNICAL INFORMATION**

Size: L135 x H55 x D68, see P2 drawing for full specs Finishes: Brass, Oil-Rubbed Bronze and Matt Black Knurling to full length of handle Recommended for door thickness 35-55mm Supplied with M4 bolts to attached through door and with latch and plates for door jam