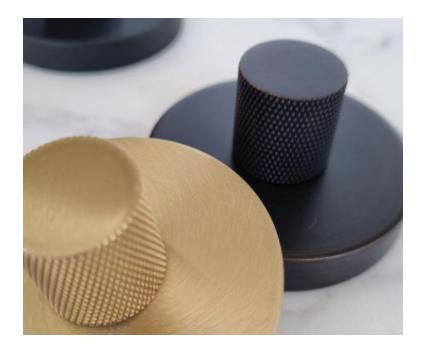

## ATELIER PRIVACY LOCKS

The TRENZSEATER Hardware collection is made from solid brass and features exquisite knurling detailing in brushed brass, oil rubbed bronze and matt black finishes. Having well-appointed HARDWARE is a small detail that makes a big difference to the interior of your home, whether it be for kitchens, wardrobes, doors or cabinetry, it is an essential design element you can't forget. The TRENZSEATER Hardware collection is an example of TRENZSEATER's attention to detail that we pay to every aspect of your home.

## **TECHNICAL INFORMATION**

Size: L135 x H55 x D68, see P2 drawing for full specs Finishes: Brass, Oil-Rubbed Bronze and Matt Black Knurling to full length of handle Recommended for door thickness 35-55mm Supplied with M4 bolts to attached through door and with latch and plates for door jam

## **FINISHES**

Brass Black

Oil-Rubbed Bronze

**Please note:** OIL-RUBBED BRONZE is a 'living finish'. This means, the more you use this oil-rubbed bronze product the more the base brass metal will show through. In short, this product will age beautifully with you.