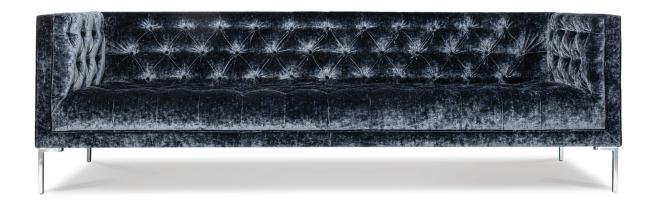

## **TRENZSEATER**

## **MARQUIS**

2 SEATER: L 1790mm / D 810mm / H 740mm (2 Seats, 2 Backs)
2.5 SEATER: L 2090mm / D 810mm / H 740mm (2 Seats, 2 Backs)
3 SEATER: L 2390mm / D 810mm / H 740mm (2 Seats, 2 Backs)
3.5 SEATER: L 2690mm / D 810mm / H 740mm (2 Seats, 2 Backs)

## **TECHNICAL INFORMATION**

STRUCTURE Kiln-dried southland beech, corner blocked with plywood, covered with a polyurethane padding.

12 YEAR FRAME WARRANTY.

SUSPENSION Elastic sprung suspension system. 12 YEAR SUSPENSION WARRANTY.

FOAM Dunlop Elephant Foams have been manufactured by an environmentally responsible manufacturer in New Zealand to

exacting standards providing superior durability and performance. Dunlop Elephant Foam have a limited warranty of

10 years. Ultra-Fresh treated to protect against mold & mildew for a healthier home environment.

Seat Luxury Elephant foam. Back Luxury Elephant foam.

FEET Polished Zinc Alloy.

COVER Made to order in glove soft leathers from the finest tanneries throughout the world or a compelling global

collection of woven fabrics which will ensure only the very best for your home.

TAILOR MADE TO ORDER IN NEW ZEALAND BY TRENZSEATER