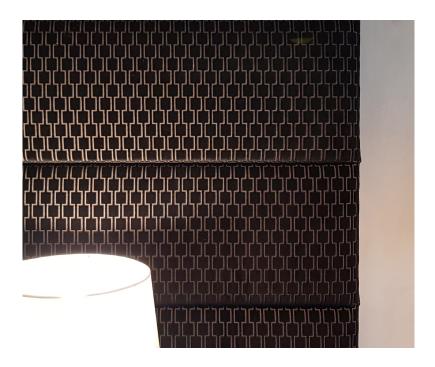

## **HUGO BEDHEAD**

BEDHEAD W 3000mm / H 1050mm or 1400mm or 1750mm

W 1900mm / H 1050mm or 1400mm or 1750mm W 1600mm / H 1050mm or 1400mm or 1750mm

## **TECHNICAL INFORMATION**

STRUCTURE Upholstered head board fitted to the wall, made in horizontal panels.

COVERING Made to order in glove soft leathers from the finest tanneries throughout the world, or a compelling

global collection of woven fabrics which will ensure only the very best for your home.

FOAM ENVIROFOAM has been manufactured to exacting standards without the use of fluro carbons or any

other ozone depleting substance. ENVIROFOAM has a limited waranty of 10 years.