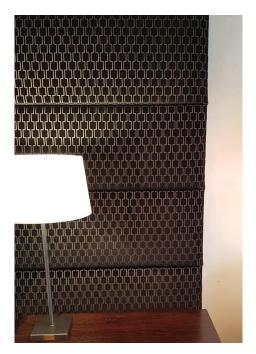

## **HUGO BEDHEAD**

BEDHEAD W 3000mm / H 1050mm or 1400mm or 1750mm

W 1900mm / H 1050mm or 1400mm or 1750mm W 1600mm / H 1050mm or 1400mm or 1750mm

## **TECHNICAL INFORMATION**

STRUCTURE Upholstered head board fitted to the wall, made in horizontal panels.

COVERING Made to order in glove soft leathers from the finest tanneries throughout the world, or a compelling

global collection of woven fabrics which will ensure only the very best for your home.

FOAM ENVIROFOAM has been manufactured to exacting standards without the use of fluro carbons or any

other ozone depleting substance. ENVIROFOAM has a limited waranty of 10 years.