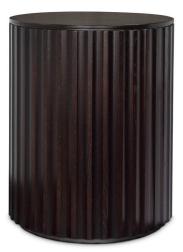

# MAYFAIR ACCENT TABLE

ACCENT TABLE: D 450mm / H 540mm

#### **TECHNICAL INFORMATION**

MATERIAL American Oak TAILOR MADE TO ORDER IN NEW ZEALAND BY TRENZSEATER