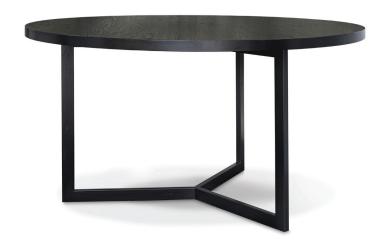

# MAXIMO DINING TABLE

TABLE: Dia 1400mm / H 750mm

### **TECHNICAL INFORMATION**

MATERIAL Solid American Oak, Also available in American Oak Veneer + MDF

**STRUCTURE** Powdercoated Matt Black Steel

TAILOR MADE TO ORDER IN NEW ZEALAND BY TRENZSEATER