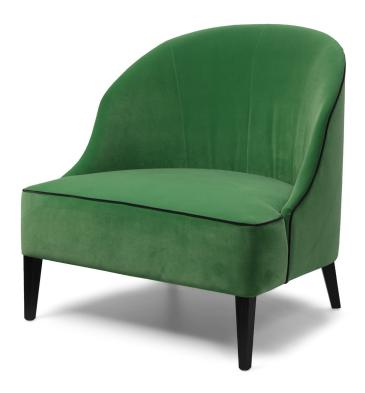

## **FLORENCE**

ARMCHAIR: W 860mm/ D 790mm/ H 860mm

## **TECHNICAL INFORMATION**

STRUCTURE Kiln-dried southland beech, corner blocked with plywood, covered with a polyurethane padding.

12 YEAR FRAME WARRANTY.

SUSPENSION Elastic sprung suspension system. 12 YEAR SUSPENSION WARRANTY.

10 years. Ultra-Fresh treated to protect against mold & mildew for a healthier home environment.

Seat Luxury Elephant foam. Back Luxury Elephant foam.

FEET Oak feet (pictured).

COVER Made to order in glove soft leathers from the finest tanneries throughout the world or a compelling global

collection of woven fabrics which will ensure only the very best for your home.

TAILOR MADE TO ORDER IN NEW ZEALAND BY TRENZSEATER