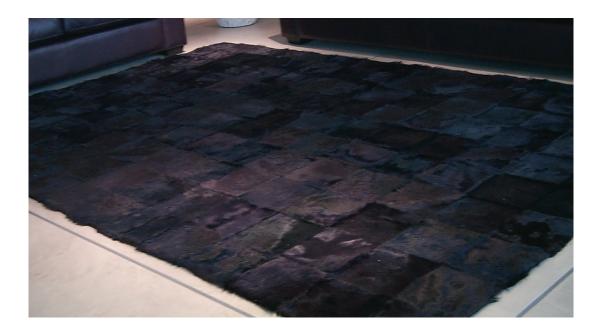

## CALF HIDE RUG

The TRENZSEATER rug collection is designed by Ben Lewis. Our calf hide rugs are artisan crafted making no two rugs are alike.

BLACK (DYED)

**BROWN/WHITE** 

**BLACK/WHITE** 

## TECHNICAL INFORMATION

| Composition       | CALF HIDE                                             |
|-------------------|-------------------------------------------------------|
| Construction      | RUG BACKING                                           |
| Construction      | RUG BACKING                                           |
| Care instructions | REFER TO THE TRENZSEATER PRODUCT CARE DOCUMENT ONLINE |
| Colourways        | BROWN/WHITE or BLACK/WHITE or BLACK (DYED)            |
| Timeframe         | 6-8 weeks                                             |
| Size (Squares)    | 200 x 200mm                                           |