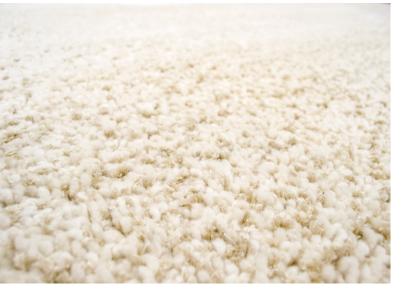

### pile composition

50% mecca wool - 50% viscose

#### use

please contact our sales office for advice

pile weight

ca. 3500 g/m<sup>2</sup>

total weight

ca. 4500 g/m²

pile height

ca. 30 mm