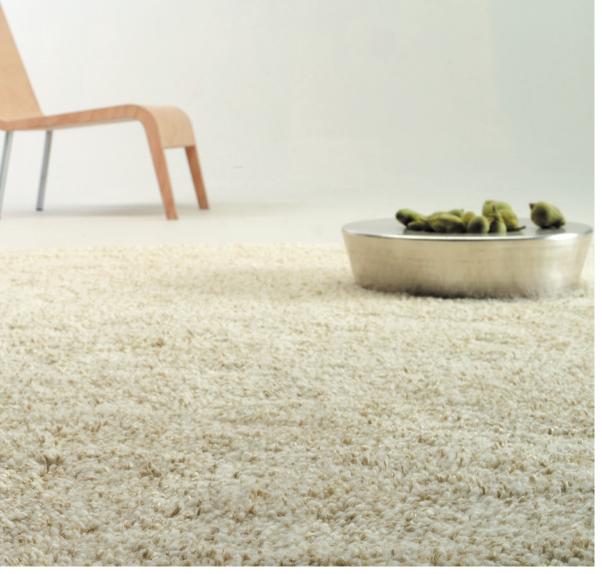

# Medina

LUXURY CARPETS

Handtuft Collection

1223 ivoire

## Medina

By mixing high pile wool with viscose, the magical surface of Medina was brought to life.

Choose your design, pattern, motif, style, composition, shape, colour, feeling and we will make your carpet to measure. You have the idea, we make the carpet...