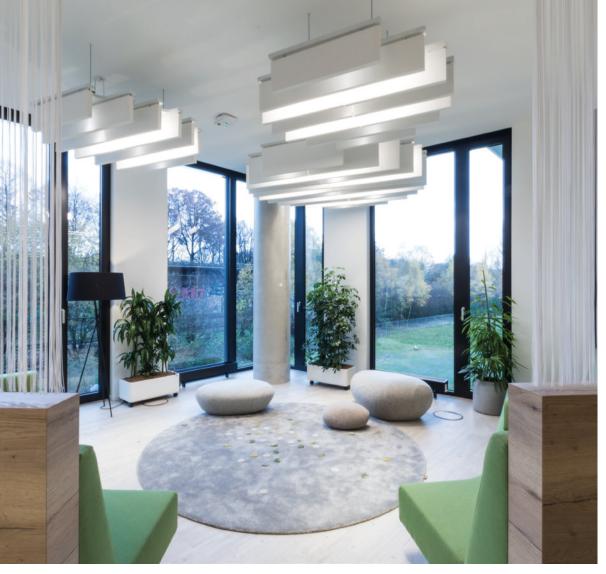

## Grid

With a subtle mix of wool and lyocell, this hand tufted carpet shines like a diamond. Pick one out of the six available combinations and enjoy the look and feel of this astonishing rug.

Choose your design, pattern, motif, style, composition, shape, colour, feeling and we will make your carpet to measure. You have the idea, we make the carpet...

#### sizes

available as a finished rug and wall to wall carpet max. size of handtuft carpet without a seam: 4,95 x 9m