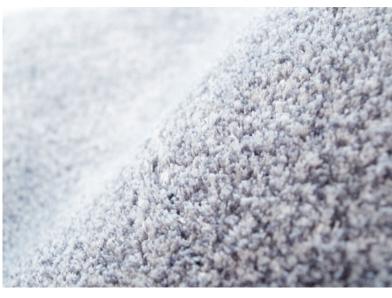

### pile composition

60% tencel - 40% fine wool

#### use

please contact our sales office for advice

pile weight ca. 4000 g/m²

Ç.

total weight ca. 5000 g/m²

pile height ca. 20 mm

total height ca. 22 mm