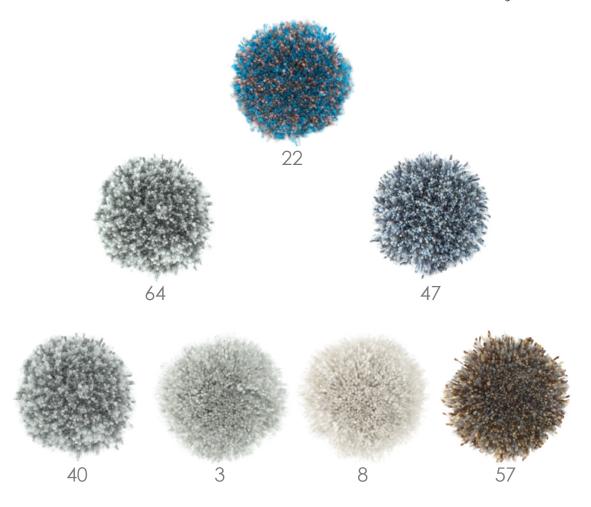

## Grid

With a subtle mix of wool and lyocell, this hand tufted carpet shines like a diamond. Pick one out of the six available combinations and enjoy the look and feel of this astonishing rug.

Choose your design, pattern, motif, style, composition, shape, colour, feeling and we will make your carpet to measure. You have the idea, we make the carpet...

### pile composition

60% tencel - 40% fine wool