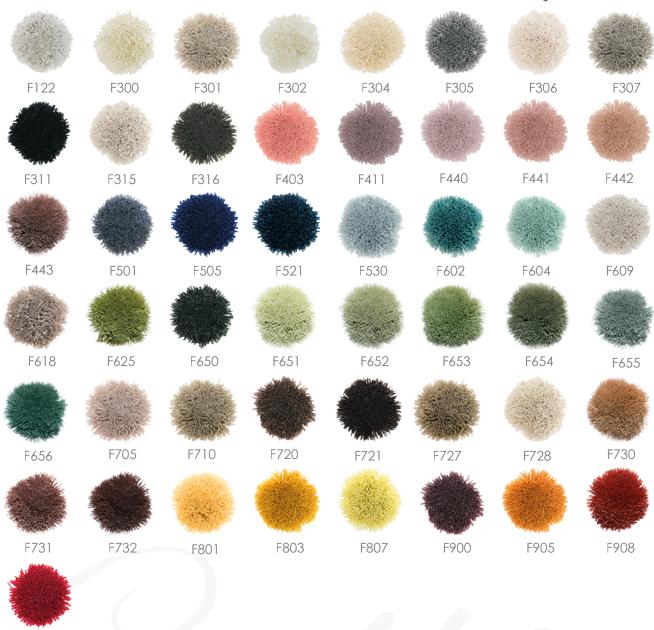

# Fly uni

F910

Fly is a long pile of subtle and warm New Zealand wool. The softness of the yarn and the brightness of the colors will provide you a long lasting pleasure. Fly wool has a natural elasticity and is also naturally resistant to dirt. A wool rug creates a visually interesting focal point in any interior.