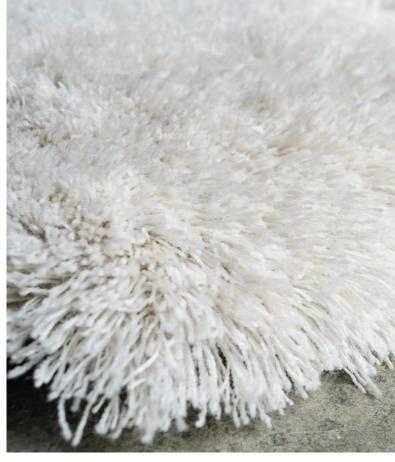

# Fly uni

F910

Fly is a long pile of subtle and warm New Zealand wool. The softness of the yarn and the brightness of the colors will provide you a long lasting pleasure. Fly wool has a natural elasticity and is also naturally resistant to dirt. A wool rug creates a visually interesting focal point in any interior.

available as a finished rug and wall to wall carpet sizes larger than 4,95 x 9m come with a seam

pile composition 100% fine New Zealand wool

pile weight ca. 4750 g/m²