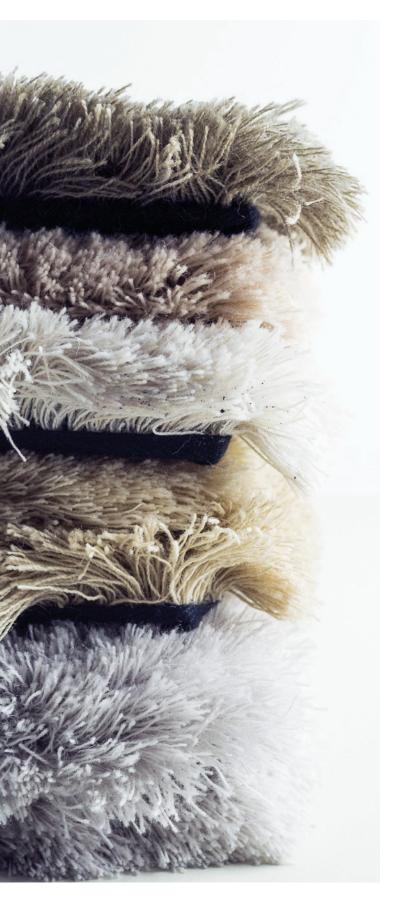

# Fly uni

F910

Fly is a long pile of subtle and warm New Zealand wool. The softness of the yarn and the brightness of the colors will provide you a long lasting pleasure. Fly wool has a natural elasticity and is also naturally resistant to dirt. A wool rug creates a visually interesting focal point in any interior.

available as a finished rug and wall to wall carpet sizes larger than 4,95 x 9m come with a seam

pile composition 100% fine New Zealand wool

pile weight ca. 4750 g/m²