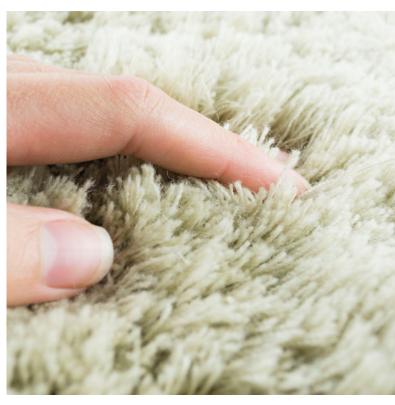

# Fly uni

F910

Fly is a long pile of subtle and warm New Zealand wool. The softness of the yarn and the brightness of the colors will provide you a long lasting pleasure. Fly wool has a natural elasticity and is also naturally resistant to dirt. A wool rug creates a visually interesting focal point in any interior.

available as a finished rug and wall to wall carpet sizes larger than 4,95 x 9m come with a seam

pile composition 100% fine New Zealand wool

pile weight ca. 4750 g/m²