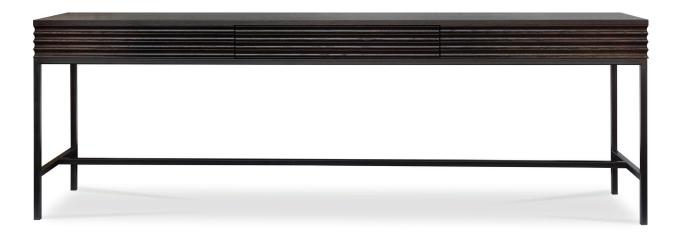

# MAYFAIR CONSOLE

CONSOLE: L 2400mm/ W 500mm/ H 790mm (1 push drawer)

### **TECHNICAL INFORMATION**

MATERIAL Solid American Oak

STRUCTURE Blue Gun Steel, Fluted Drawer

TAILOR MADE TO ORDER IN NEW ZEALAND BY TRENZSEATER

#### **FINISHES**

Non-Aged

Aged Waxed

#### **PATTERN**

Plain