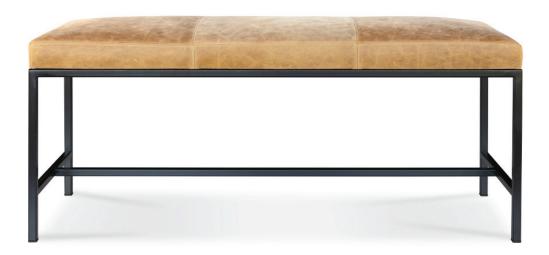

## CHAMONIX OTTOMAN - PLAIN TOP

OTTOMAN: L 1100mm/ W 400mm/ H 485mm (Buttoned)

L 1100mm/ W 400mm/ H 500mm (Plain Top)

## **TECHNICAL INFORMATION**

STRUCTURE Kiln-dried southland beech, corner blocked with plywood, covered with a polyurethane padding.

12 YEAR FRAME WARRANTY.

SUSPENSION Elastic sprung suspension system. 12 YEAR SUSPENSION WARRANTY.

FOAM Dunlop Elephant Foams have been manufactured by an environmentally responsible manufacturer in New Zealand to

exacting standards providing superior durability and performance. Dunlop Elephant Foam have a limited warranty of

10 years. Ultra-Fresh treated to protect against mold & mildew for a healthier home environment.

Seat Luxury Elephant foam.

FEET Powdercoated Matt Black.

COVER Made to order in glove soft leathers from the finest tanneries throughout the world or a compelling global

collection of woven fabrics which will ensure only the very best for your home.

TAILOR MADE TO ORDER IN NEW ZEALAND BY TRENZSEATER