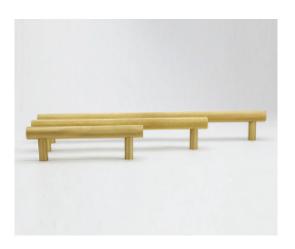

## ATELIER PULL BAR

The TRENZSEATER Hardware collection is made from solid brass and features exquisite knurling detailing in brushed brass, oil rubbed bronze and matt black finishes.

Having well-appointed HARDWARE is a small detail that makes a big difference to the interior of your home, whether it be for kitchens, wardrobes, doors or cabinetry, it is an essential design element you can't forget. The TRENZSEATER Hardware collection is an example of TRENZSEATER's attention to detail that we pay to every aspect of your home.