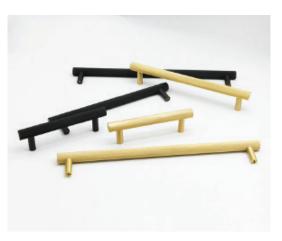

#### **TRENZSEATER**

## ATELIER PULL BAR

The TRENZSEATER Hardware collection is made from solid brass and features exquisite knurling detailing in brushed brass, oil rubbed bronze and matt black finishes.

Having well-appointed HARDWARE is a small detail that makes a big difference to the interior of your home, whether it be for kitchens, wardrobes, doors or cabinetry, it is an essential design element you can't forget. The TRENZSEATER Hardware collection is an example of TRENZSEATER's attention to detail that we pay to every aspect of your home.

#### **TECHNICAL INFORMATION**

Sizes Available: Pull Bar Small, Medium, Large

Small: L160 x H18 x D47, Medium: L260 x H18 x D47, Large: L360 x H18 x D47

Finishes available: Brass or Oil-Rubbed Bronze

Knurling to full length of handle

### **FINISHES**

Brass

Oil-Rubbed Bronze

**Please note:** OIL-RUBBED BRONZE is a 'living finish'. This means, the more you use this oil-rubbed bronze product the more the base brass metal will show through. In short, this product will age beautifully with you.