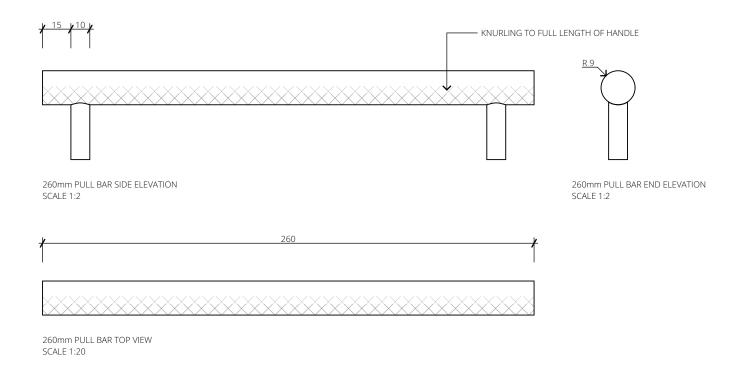

#### **TECHNICAL INFORMATION**

Sizes Available: Pull Bar Small, Medium, Large

Small: L160 x H18 x D47, Medium: L260 x H18 x D47, Large: L360 x H18 x D47

Finishes available: Brass or Oil-Rubbed Bronze

Knurling to full length of handle