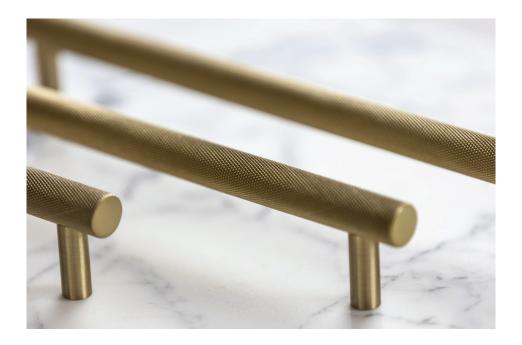

## ATELIER PULL BAR

The TRENZSEATER Hardware collection is made from solid brass and features exquisite knurling detailing in brushed brass, oil rubbed bronze and matt black finishes.

Having well-appointed HARDWARE is a small detail that makes a big difference to the interior of your home, whether it be for kitchens, wardrobes, doors or cabinetry, it is an essential design element you can't forget. The TRENZSEATER Hardware collection is an example of TRENZSEATER's attention to detail that we pay to every aspect of your home.

#### **TECHNICAL INFORMATION**

Sizes Available: Pull Bar Small, Medium, Large

Small: L160 x H18 x D47, Medium: L260 x H18 x D47, Large: L360 x H18 x D47

Finishes available: Brass or Oil-Rubbed Bronze

Knurling to full length of handle

### **FINISHES**

Brass

Oil-Rubbed Bronze

**Please note:** OIL-RUBBED BRONZE is a 'living finish'. This means, the more you use this oil-rubbed bronze product the more the base brass metal will show through. In short, this product will age beautifully with you.