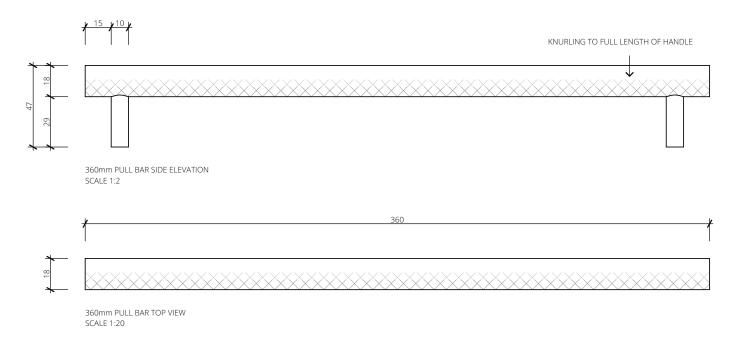

#### **TECHNICAL INFORMATION**

Sizes Available: Pull Bar Small, Medium, Large

Small: L160 x H18 x D47, Medium: L260 x H18 x D47, Large: L360 x H18 x D47

Finishes available: Brass or Oil-Rubbed Bronze

Knurling to full length of handle