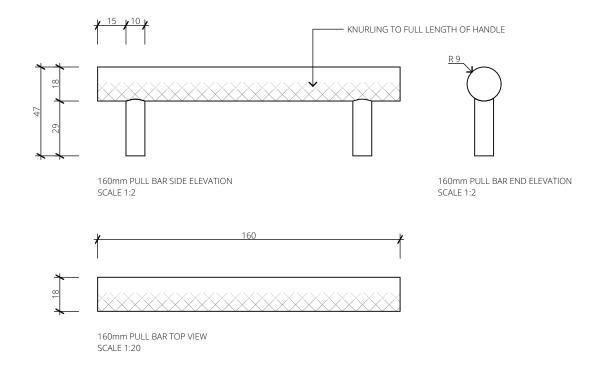

#### **TECHNICAL INFORMATION**

Sizes Available: Pull Bar Small, Medium, Large

Small: L160 x H18 x D47, Medium: L260 x H18 x D47, Large: L360 x H18 x D47

Finishes available: Brass or Oil-Rubbed Bronze

Knurling to full length of handle

# TRENZSEATER

360mm PULL BAR END ELEVATION SCALE 1:2