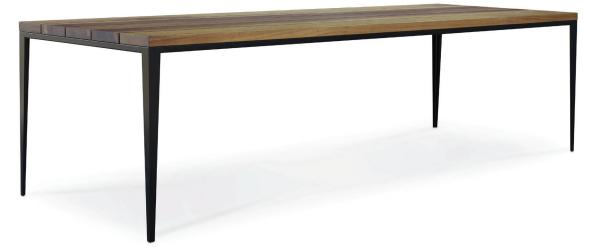

# ARCHIE OUTDOOR DINING TABLE

### TABLE:

L 1800mm/ W 1000mm/ H 755mm

L 2000mm/ W 1000mm/ H 755mm

L 2200mm/ W 1000mm/ H 755mm

L 2400mm/ W 1000mm/ H 755mm

L 2700mm/ W 1000mm/ H 755mm

## **TECHNICAL INFORMATION**

MATERIAL Solid Iroko Timber STRUCTURE Hot Zinc Metal Arc Spray & Powdercoated Matt Black Finish TAILOR MADE TO ORDER IN NEW ZEALAND BY TRENZSEATER