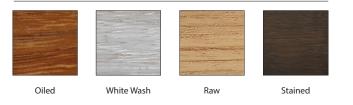

#### FINISHES

Oiled Iroko Timber. Can be left natural for stain to be applied.

#### PATTERN

Plank

**IMPORTANT NOTE:** For technical printing reasons, the colours displayed above may vary from the swatches in store, it is recommended to view these to get a true representation of the colour before ordering.