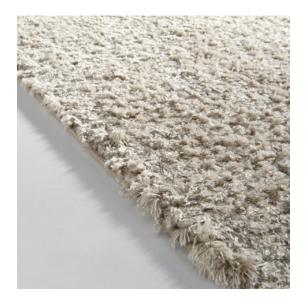

## **Technical Details**

• Production Method: Mechanically woven

• Composition: 100% viscose

Border: Finishing as desired - standard with 'Slim' border

• Backing: Cotton backing • Wall-to-wall: Possible

• Total weight: 2200 g/m² (64.90 oz/yd²)

• Total height: 12 mm (0.47") • Max. width: 400 cm (13'2")

• Application: Medium residential use