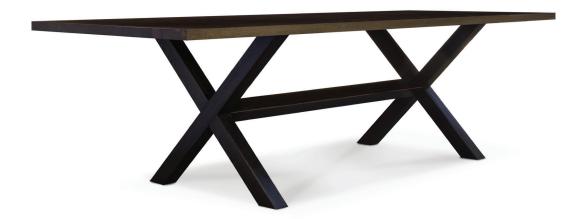

# XO WOOD DINING TABLE

TABLE: L 1800mm/ W 1000mm/ H 755mm (Base size - 1400mm)

> L 2000mm/ W 1000mm/ H 755mm (Base size - 1400mm) L 2200mm/ W 1000mm/ H 755mm (Base size - 1600mm) L 2400mm/ W 1000mm/ H 755mm (Base size - 1600mm)

> L 2700mm/ W 1000mm/ H 755mm (Base size - 1600mm)

## **TECHNICAL INFORMATION**

MATERIAL

Solid American Oak, Also available in American Oak Veneer + MDF TAILOR MADE TO ORDER IN NEW ZEALAND BY TRENZSEATER