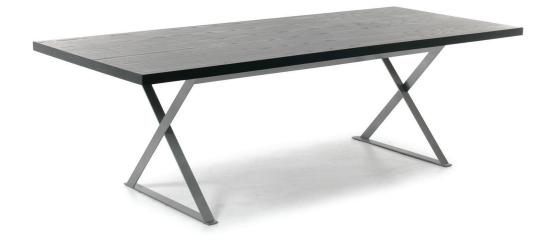

# **XO METAL DINING TABLE**

| L 1800mm/ W 1000mm/ H 755mm | (Base size - 1200mm) |
|-----------------------------|----------------------|
| L 2000mm/ W 1000mm/ H 755mm | (Base size - 1400mm) |
| L 2200mm/ W 1000mm/ H 755mm | (Base size - 1600mm) |
| L 2400mm/ W 1000mm/ H 755mm | (Base size - 1600mm) |
| L 2700mm/ W 1000mm/ H 755mm | (Base size - 1600mm) |
|                             |                      |

# **TECHNICAL INFORMATION**

| MATERIAL  | Solid American Oak, Also available in American Oak Veneer + MDF |
|-----------|-----------------------------------------------------------------|
| STRUCTURE | Powdercoated Matt Black Steel                                   |
|           | TAILOR MADE TO ORDER IN NEW ZEALAND BY TRENZSEATER              |