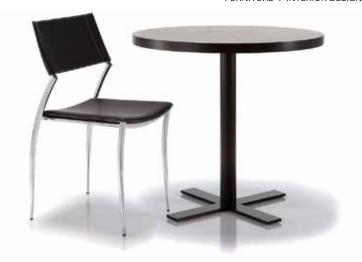

## XO CAFE TABLE

TABLE: Dia 800mm/H 770mm

## **TECHNICAL INFORMATION**

MATERIAL American Oak or MDF

**METALWORK** Powdercoated steel structure, or brushed stainless steel frame an optional extra.

**DELIVERY** 6-8 weeks

TAILOR MADE TO ORDER IN NEW ZEALAND BY TRENZSEATER