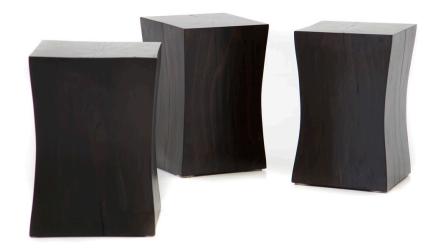

# **TIMBER CUBES**

CUBE: W 270mm/ D 270mm/ H 450mm.

### **TECHNICAL INFORMATION**

MATERIAL

Solid Timber

**STRUCTURE** 

Straight Edge or Curved

TAILOR MADE TO ORDER IN NEW ZEALAND BY TRENZSEATER