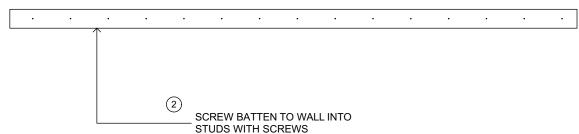

3 LIFT BEDHEAD ONTO BATTEN WHICH HAS BEEN ATTACHED TO THE WALL TO PROVIDE A FLUSH AND SECURE FIT

| ADDRESS: | TRENZSEATER<br>121 BLENHEIM ROAD<br>CHRISTCHURCH |
|----------|--------------------------------------------------|
| PHONE:   | 03 343 0876                                      |
| FAX:     | 03 343 0638                                      |
| EMAIL:   | benlewis@trenzseater.com                         |
| WEBSITE: | www.trenzseater.com                              |
|          |                                                  |