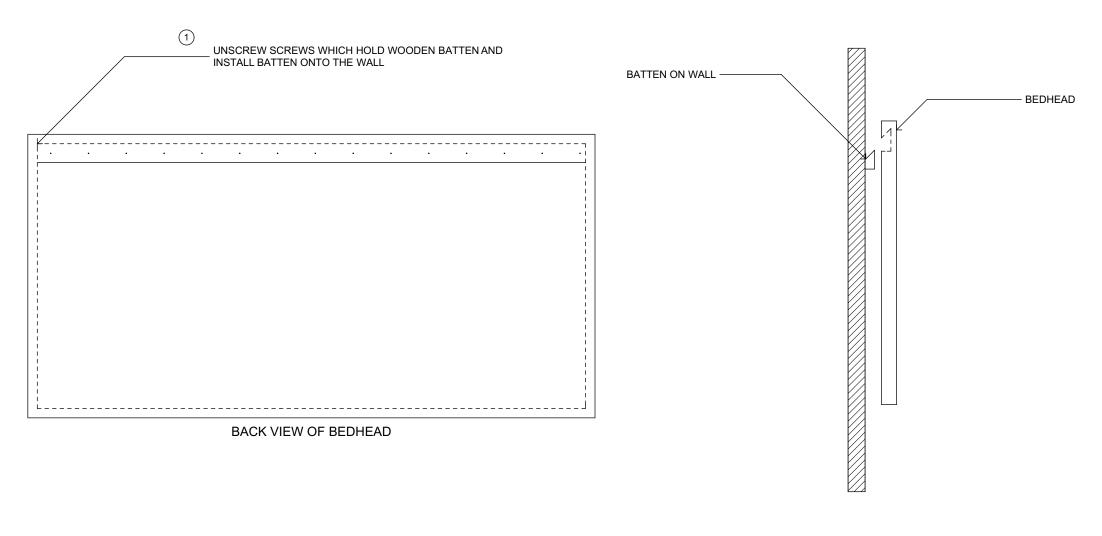

3 LIFT BEDHEAD ONTO BATTEN WHICH HAS BEEN ATTACHED TO THE WALL TO PROVIDE A FLUSH AND SECURE FIT

| ADDRESS: | TRENZSEATER<br>121 BLENHEIM ROAD<br>CHRISTCHURCH |
|----------|--------------------------------------------------|
| PHONE:   | 03 343 0876                                      |
| FAX:     | 03 343 0638                                      |
| EMAIL:   | benlewis@trenzseater.com                         |
| WEBSITE: | www.trenzseater.com                              |
|          |                                                  |