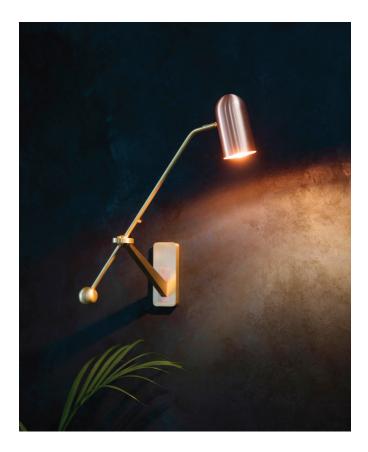

#### **Description:**

Form meets function in the striking Stasis Wall Light. A mix of metals, this eye-catching design features a solid brass back plate with a copper insert and adjustable arm and copper shade.

#### Switch:

- Toggle switch on shade