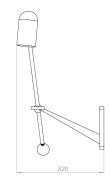

# BERT FRANK

## STASIS WALL LIGHT

### **Specification Sheet**

#### **Description:**

Form meets function in the striking Stasis Wall Light. A mix of metals, this eye-catching design features a solid brass back plate with a copper insert and adjustable arm and copper shade.

#### Lamps:

- 1 x 4W G9 LED

- Ensure dimmable LED is used if this functionality is needed

#### Voltage:

- UK/EU 230V
- US 110V

#### Metal Finish Options:

- Brass & Satin Copper
- Brass & Polished Copper
- Brass & Bronze
- Brass and Copper lacquered as standard

#### Weight:

#### Flex:

- Non hardwired version available on request

#### Switch:

- Toggle switch on shade