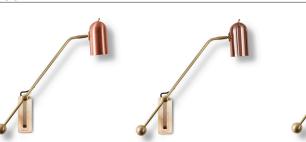

#### **Description:**

Form meets function in the striking Stasis Wall Light. A mix of metals, this eye-catching design features a solid brass back plate with a copper insert and adjustable arm and copper shade.

#### Metal Finish Options:

- Brass & Satin Copper
- Brass & Polished Copper
- Brass & Bronze
- Brass and Copper lacquered as standard