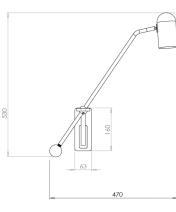

# BERT FRANK

## STASIS WALL LIGHT

### **Specification Sheet**

#### **Description:**

Form meets function in the striking Stasis Wall Light. A mix of metals, this eye-catching design features a solid brass back plate with a copper insert and adjustable arm and copper shade.

#### Lamps:

- 1 x 4W G9 LED

- Ensure dimmable LED is used if this functionality is needed

#### Voltage:

- UK/EU 230V
- US 110V

#### Metal Finish Options:

- Brass & Satin Copper
- Brass & Polished Copper
- Brass & Bronze
- Brass and Copper lacquered as standard

#### Weight:

#### Flex:

- Non hardwired version available on request

#### Switch:

- Toggle switch on shade