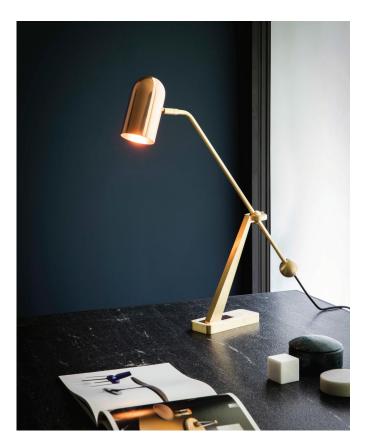

#### **Description:**

With its copper shade and linear brass arm, the Stasis Table Lamp makes a bold statement. The solid brass base features a copper insert for an unexpected twist. The angle of both the arm and shade can be adjusted.