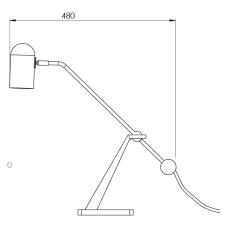

#### **Description:**

With its copper shade and linear brass arm, the Stasis Table Lamp makes a bold statement. The solid brass base features a copper insert for an unexpected twist. The angle of both the arm and shade can be adjusted.