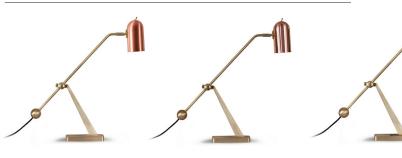

#### **Description:**

With its copper shade and linear brass arm, the Stasis Table Lamp makes a bold statement. The solid brass base features a copper insert for an unexpected twist. The angle of both the arm and shade can be adjusted.

#### Metal Finish Options:

- Brass & Satin Copper
- Brass & Polished Copper
- Brass & Bronze
- Brass and Copper lacquered as standard